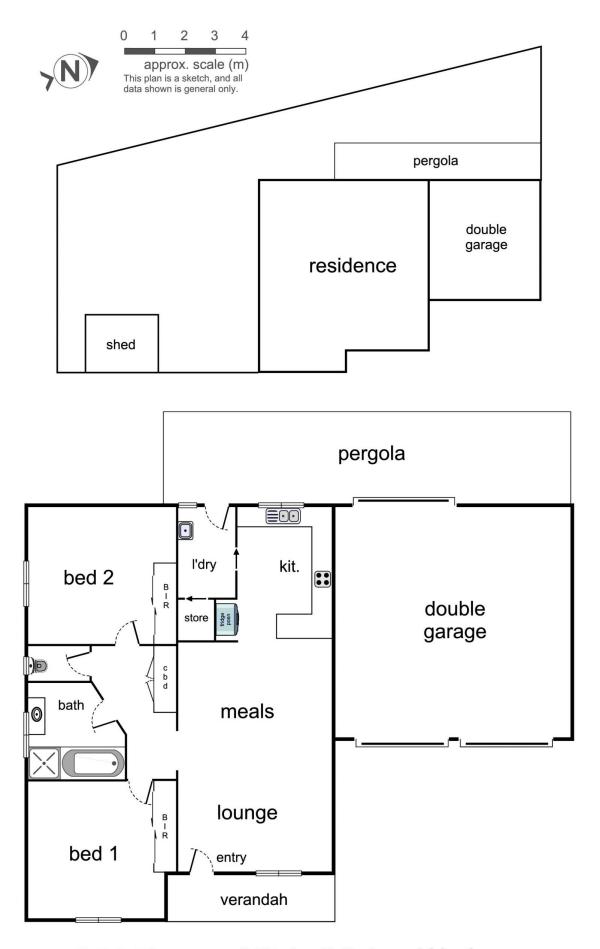

## 5/29 Thomas Mitchell Drive Wodonga VIC

One of the most exceptional units we've presented in quite a while. This

residence showcases numerous features that set it apart from others. Dual

garage, plus end of Drive privacy and parking, adjoins the common shady

garden with no maintenance required. Expansive living space, Two

spacious bedrooms. Full bathroom with separate shower. Recently

renovated kitchen with dishwasher and spacious pantry. Refrigerated split Air

conditioning. Generous covered outdoor area for year-round entertaining.

Perfect for hobbyists - a shed with power, Secluded yard, ideal for a petite

vegetable patch or a small garden. Just a brief walk from High St. This

Townhouse is one not to be missed.