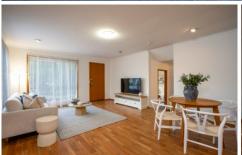

garden with no maintenance required. Expansive living space, Two

spacious bedrooms. Full bathroom with separate shower. Recently

renovated kitchen with dishwasher and spacious pantry. Refrigerated split Air