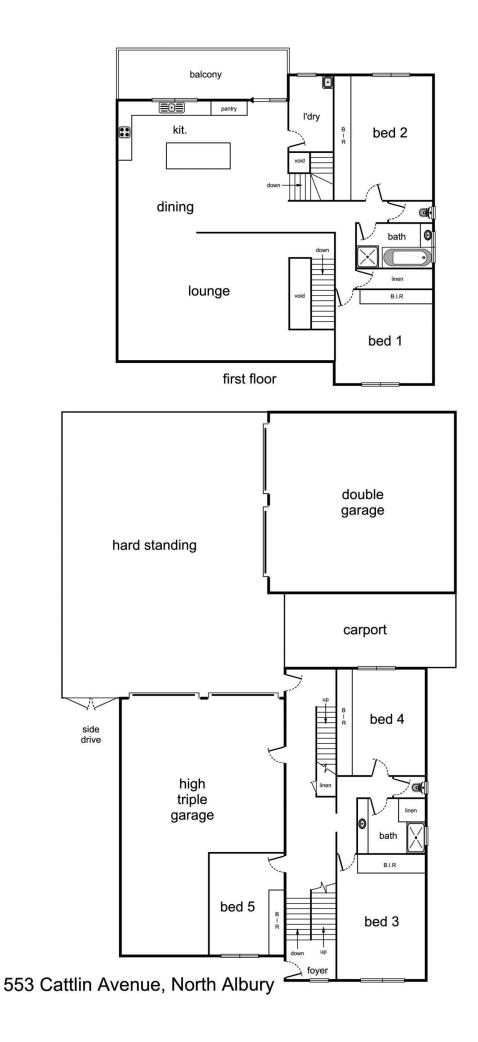

## 553 Cattlin Avenue North Albury NSW

The Ultimate Family Home! Discover the epitome of security, durability, and spacious living with our bomb-proof, solid-as-a-rock construction family home. Designed to withstand the test of time, ensuring your family's safety and comfort. Five garages, including a double-length extended height garage - perfect for housing your caravan or accommodating a truck. Imagine the possibilities: park multiple vehicles, set up a workshop, or simply have ample space for your hobbies. A lockable yard provides an added layer of security, while the expansive concrete hard stand offers versatility. Whether you need a spot for your caravan, a safe play area for the kids, or a canvas for your next DIY project, this space is ready for anything. Five bedrooms offer flexibility - use them as bedrooms, transform them into offices, a rumpus room, or a family space to suit your lifestyle. Two bathrooms ensure convenience for the whole family. The kitchen is a chef's delight with plenty of bench space and storage to bring your culinary dreams to life. Enjoy the tranquility of this quiet location, while taking in stunning district views from the second storey. Create memories in the family room, host gatherings in the spacious living areas, or unwind in your own private oasis. Situated close to schools and