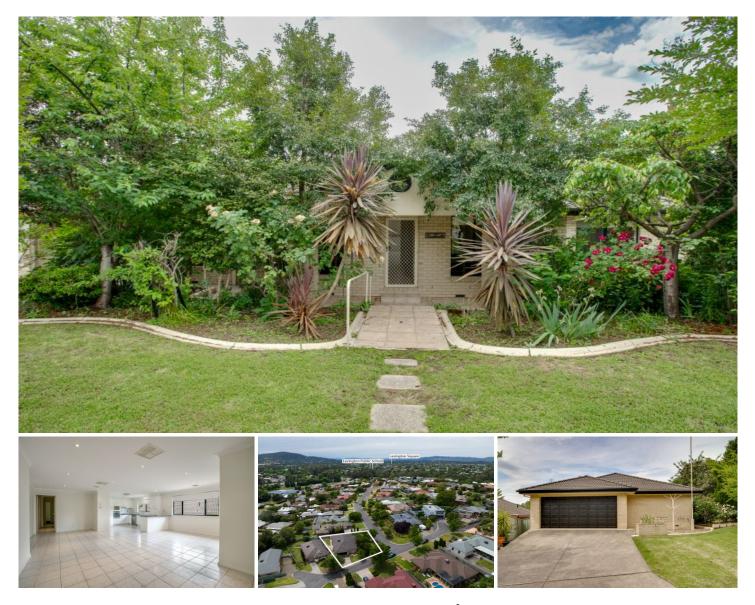

## 20 Orchard Way Lavington NSW

Nestled conveniently between Albury and Lavington shopping and amenities, this property offers the perfect balance of tranquillity and accessibility. Boasting a generous 171m2 floor plan, this home features a stunning 2 pac Kitchen with ample counter space, under-bench electric oven, gas cooktop, dishwasher, and a convenient step-in pantry. The spacious meals and family area is adorned with tiled floors, leading to a north-facing alfresco area. Additionally, there's a separate formal lounge for your comfort with four twin bedrooms, each equipped with built-in wardrobes and a master suite with a walk-in Robe and an ensuite, this home caters to all your space needs and offers loads of storage cupboards Stay cosy with ducted gas heating and enjoy the comfort of evaporative cooling. Outside, you'll find a mature, low-maintenance garden and a double garage, adding to the appeal of this property. Whether you're looking for a place to call home or a smart investment opportunity, this address ticks all the boxes.

Don't let this opportunity slip away. Contact Brian Phegan at 0418 578 079 today! 4 🎮 2 🚔 2 🛱

Building Size : 171 sqm Land Size : 579 sqm View

: https://www.brianphegan.com.au/sale/ns w/murray-region/lavington/residential/ho use/7807886