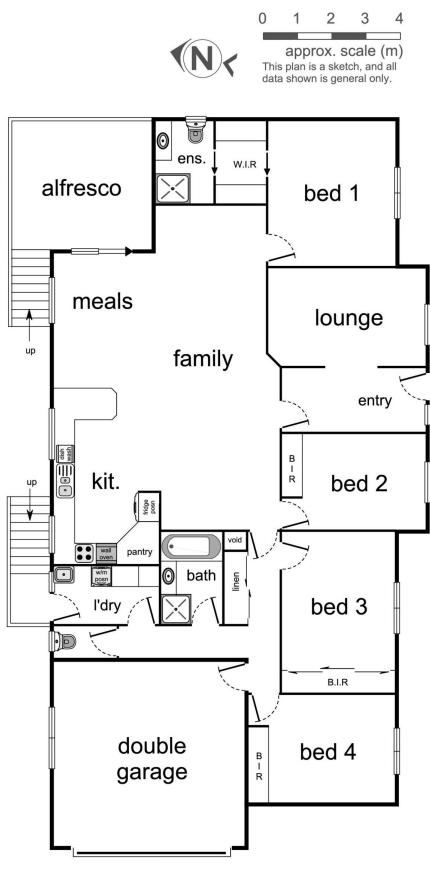

## 20 Orchard Way Lavington NSW

Nestled conveniently between Albury and Lavington shopping and amenities, this property offers the perfect balance of tranquillity and accessibility. Boasting a generous 171m2 floor plan, this home features a stunning 2 pac Kitchen with ample counter space, under-bench electric oven, gas cooktop, dishwasher, and a convenient step-in pantry. The spacious meals and family area is adorned with tiled floors, leading to a north-facing alfresco area. Additionally, there's a separate formal lounge for your comfort with four twin bedrooms, each equipped with built-in wardrobes and a master suite with a walk-in Robe and an ensuite, this home caters to all your space needs and offers loads of storage cupboards Stay cosy with ducted gas heating and enjoy the comfort of evaporative cooling. Outside, you'll find a mature, low-maintenance garden and a double garage, adding to the appeal of this property. Whether you're looking for a place to call home or a smart investment opportunity, this address ticks all the boxes.