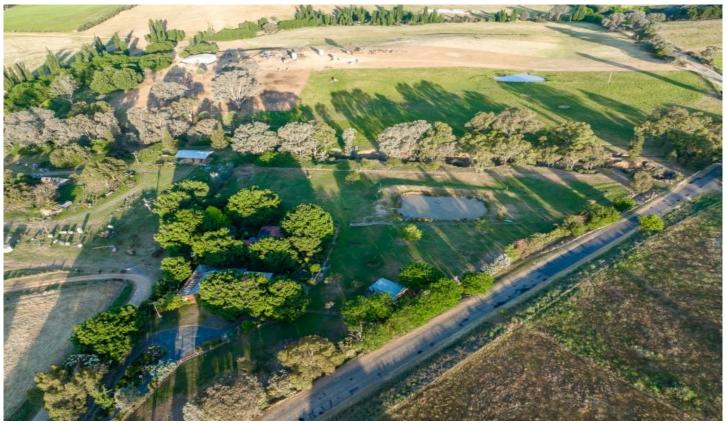

## 359 Sweetwater Road Mullengandra NSW

Discover an unparalleled oasis lifestyle on this remarkable property, featuring a range of exceptional amenities. Set on 1.3 hectares (3.54 acres) and located just 25 minutes from Albury with easy freeway access, this stunning estate is offered at \$875,000.

## Key Features:

- ? Three spacious bedrooms with built-in and walk-in robes
- ? Ensuite bathroom
- ? Family/lounge area with vaulted ceilings
- ? Beautiful east-facing kitchen with new appliances
- ? Reverse cycle air conditioning
- ? 5kva solar system
- ? Integrated watering system
- ? Shade perimeter verandahs
- ? 47,000-liter tanks, dam, and bore for water supply
- ? Orchard with a variety of fruit trees, excellent vegetable garden.
- ? Historic shearing shed
- ? Double carport
- ? Chooks / Ducks / Birdlife / alpaca
- ? Stunning tapestry of mature garden colour