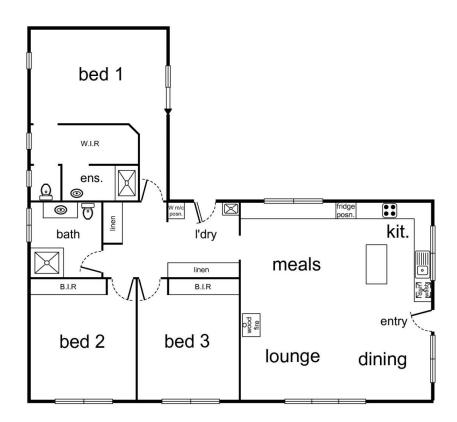

This elegantly renovated property offers a generous and roomy floor plan with luxury finishes throughout. It has

## 3 📭 2 🖺 6 🗬

Price : \$875,000 Building Size : 140 sqm

Land Size : 1.34 ha

: https://www.brianphegan.com.au/sale/ns w/murray-region/mullengandra/residenti

al/house/7806321

View

**Brian Phegan** 02 6040 7173