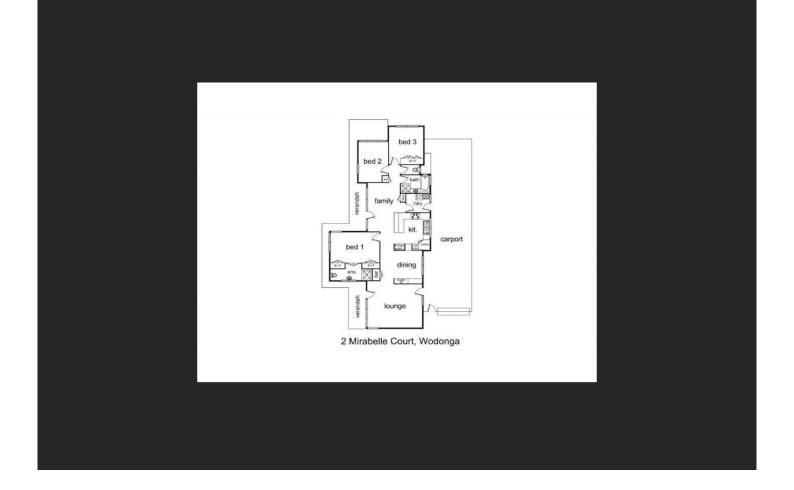

welcoming entry that sets the tone for the comfort that lies within. The home features three double bedrooms, each with built-in robes. The master bedroom includes an en-suite for added convenience. Stay comfortable with split system air conditioning, ensuring pleasant temperatures throughout the year. A triple carport offers ample parking space for your vehicles. The property is conveniently located close to schools, shops, and parkland, making daily life a breeze. Enjoy a secure yard that's perfect for children and pets to play safely.

This property is ready for you to move in now and make it your own.

Caravan friendly.

3 🛤 2 🚔 3 🚘

Building Size : 130 sqm

Land Size

**2e**: 130 sqm

View

: 811 sqm : https://www.brianphega