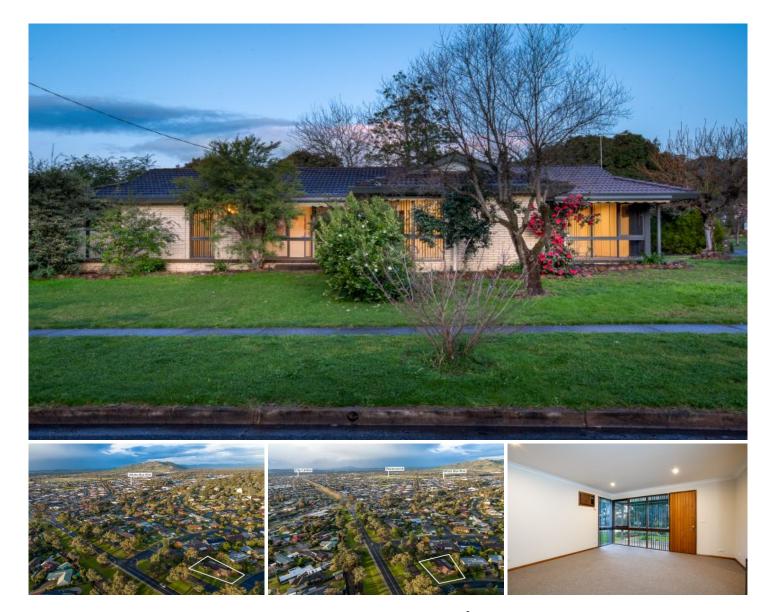

## 2 Mirabelle Court Wodonga VIC

Discover the charm and comfort of this family-oriented residence situated in the heart of Castle Heights. This property occupies a generous corner lot

of 811m2, providing ample space. Enjoy the warm and inviting natural light creating a cozy atmosphere for your family. Step into your new home through a

welcoming entry that sets the tone for the comfort that lies within. The home features three double bedrooms, each with built-in robes. The master bedroom includes an en-suite for added convenience. Stay comfortable with split system air conditioning, ensuring pleasant temperatures throughout the year. A triple carport offers ample parking space for your vehicles. The property is conveniently located close to schools, shops, and parkland, making daily life a breeze. Enjoy a secure yard that's perfect for children and pets to play safely.

This property is ready for you to move in now and make it your own.

Caravan friendly.

3 🛤 2 🚔 3 🚘

Building Size : 130 sqm

Land Size

**2e**: 130 sqm

View

: 811 sqm : https://www.brianphega