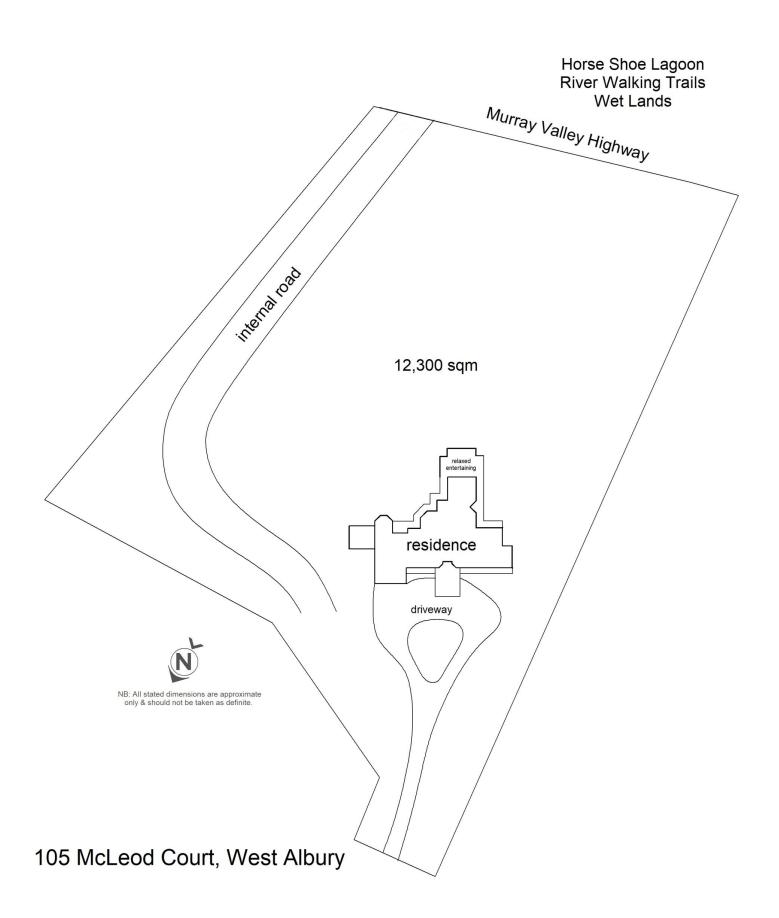

## **105 McLeod Court West Albury NSW**

Discover a visionary home nestled in a prestigious area of Albury, NSW. This secluded masterpiece offers a harmonious blend of sophistication and nature, presenting a rare opportunity for those seeking an idyllic lifestyle. Set on a sprawling 12,300m2 estate, every aspect of this residence has been meticulously crafted to create a haven of grandeur and tranquillity. As you step onto the property, the enchanting panorama unfolds before your eyes. From the mesmerising Horseshoe Lagoon to the winding river trails and flourishing wetlands, the natural surroundings seamlessly merge with the architectural splendour of the dwelling. The beauty of the quasi-rural setting, abundant with diverse flora and fauna, serves as a constant reminder of the enchanting world just beyond your doorstep. Spanning 467m2 (50.43 SQ), this residence boasts a generous living area that is both functional and captivating. With 6 bedrooms, 3 bathrooms, and a thoughtfully designed powder room, there is ample space for family members and guests. Additionally, a versatile spa room/gym/home office awaits your personal touch, providing a sanctuary for relaxation or productive endeavours. The property also features a self-contained apartment, perfectly suited for accommodating guests or