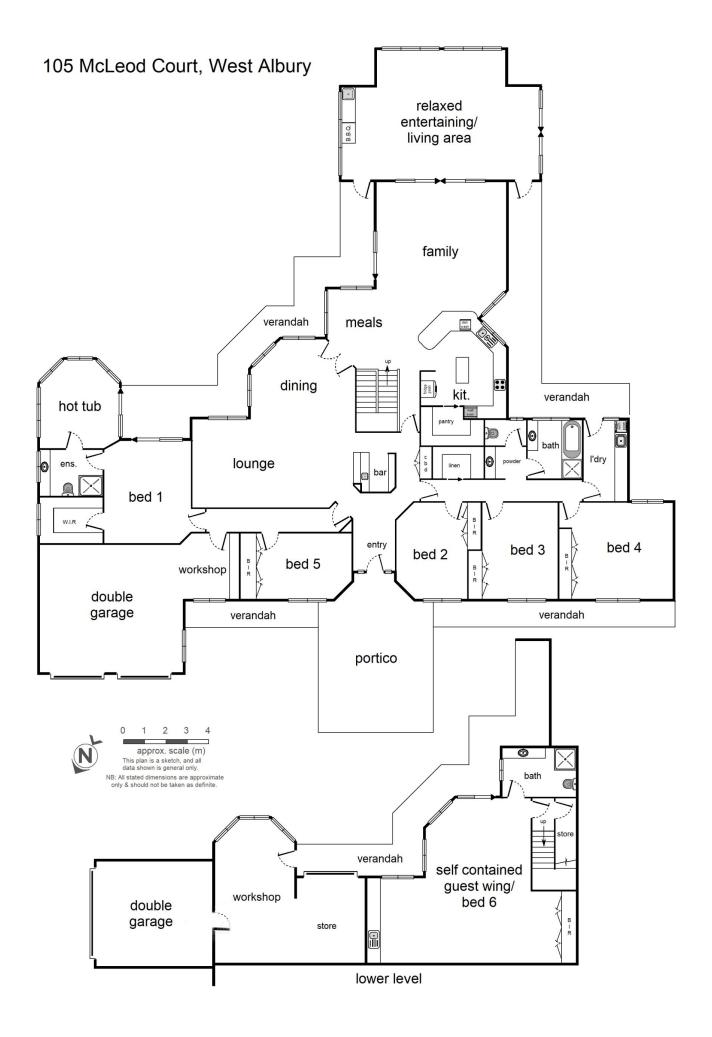

## **105 McLeod Court West Albury NSW**

Discover a visionary home nestled in a prestigious area of Albury, NSW. This secluded masterpiece offers a harmonious blend of sophistication and nature, presenting a rare opportunity for those seeking an idyllic lifestyle. Set on a sprawling 12,300m2 estate, every aspect of this residence has been meticulously crafted to create a haven of grandeur and tranquillity. As you step onto the property, the enchanting panorama unfolds before your eyes. From the mesmerising Horseshoe Lagoon to the winding river trails and flourishing wetlands, the natural surroundings seamlessly merge with the architectural splendour of the dwelling. The beauty of the quasi-rural setting, abundant with diverse flora and fauna, serves as a constant reminder of the enchanting world just beyond your doorstep. Spanning 467m2 (50.43 SQ), this residence boasts a generous living area that is both functional and captivating. With 6 bedrooms, 3 bathrooms, and a thoughtfully designed powder room, there is ample space for family members and guests. Additionally, a versatile spa room/gym/home office awaits your personal touch, providing a sanctuary for relaxation or productive endeavours. The property also features a self-contained apartment, perfectly suited for accommodating guests or