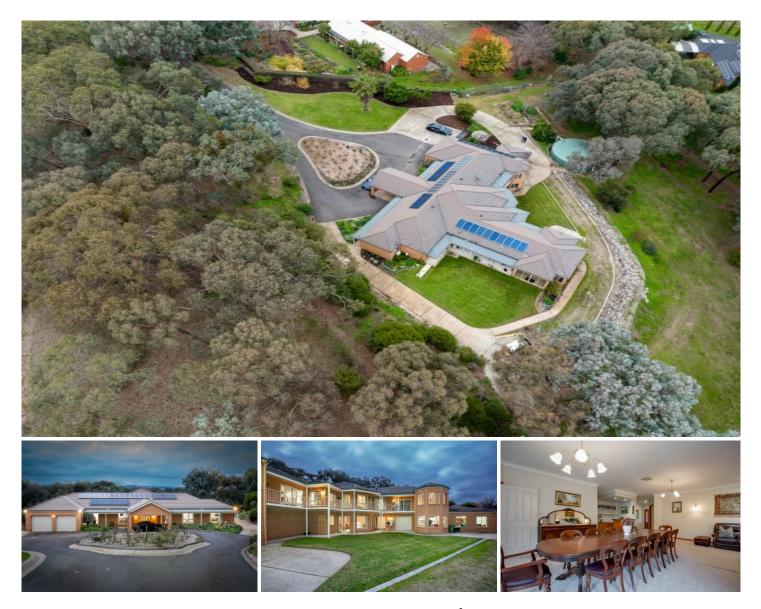

## **105 McLeod Court West Albury NSW**

Discover a visionary home nestled in a prestigious area of Albury, NSW. This secluded masterpiece offers a harmonious blend of sophistication and nature, presenting a rare opportunity for those seeking an idyllic lifestyle. Set on a sprawling 12,300m2 estate, every aspect of this residence has been meticulously crafted to create a haven of grandeur and tranquillity. As you step onto the property, the enchanting panorama unfolds before your eyes. From the mesmerising Horseshoe Lagoon to the winding river trails and flourishing wetlands, the natural surroundings seamlessly merge with the architectural splendour of the dwelling. The beauty of the quasi-rural setting, abundant with diverse flora and fauna, serves as a constant reminder of the enchanting world just beyond your doorstep. Spanning 467m2 (50.43 SQ), this residence boasts a generous living area that is both functional and captivating. With 6 bedrooms, 3 bathrooms, and a thoughtfully designed powder room, there is ample space for family members and guests. Additionally, a versatile spa room/gym/home office awaits your personal touch, providing a sanctuary for relaxation or productive endeavours. The property also features a self-contained apartment, perfectly suited for accommodating guests or