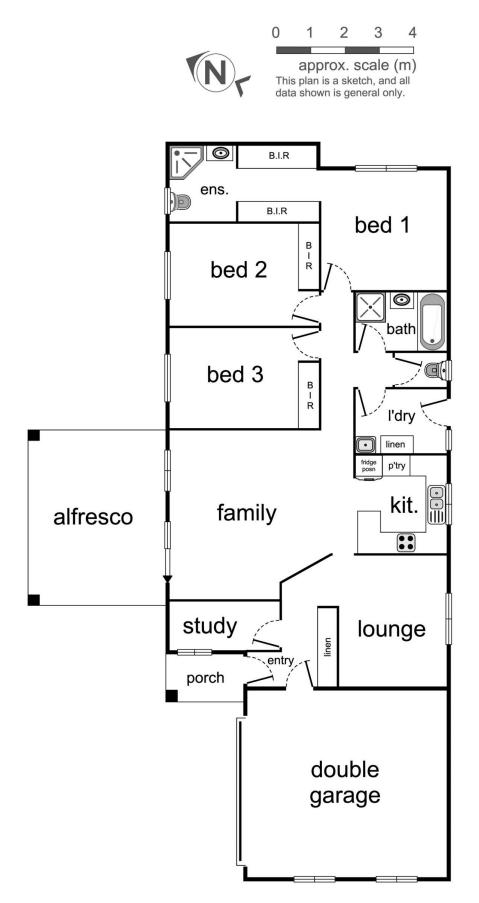

## 27 Pech Avenue Jindera NSW

Comprehensive quality in this custom design, with a Quiet location.

Three Bedrooms B.I.R, W.I.R, ensuite, ceiling fans ( plus Study.nook ) North facing living areas. Beautifully equipped kitchen. Stone benchtops, island bench with waterfall ends. Electric under bench oven, gas cooktop, dishwasher. Thoughtfully planned design. Full dress light and bright decor. Tastefully selected finishes. Seamless flow to north facing alfresco entertaining area. 2016 Build. Formal and family living zones. Refrigerated reverse cycle heating and cooling ducted throughout. Natural gas infinity HWS. Three wc's. Low step entry. Minimal maintenance Home. 4 garage one with wc, hot and cold water. Backs onto a reserve. A home not to be missed !!!

3 🛤 2 🚔 4 🚘

| Bui | lding | Size | : 135 |
|-----|-------|------|-------|
|     |       |      | ~     |

Land Size View e : 135 sqm : 656 sqm

: https://www.brianphegan.com.au/sale/ns w/murray-region/jindera/residential/hous e/7451377