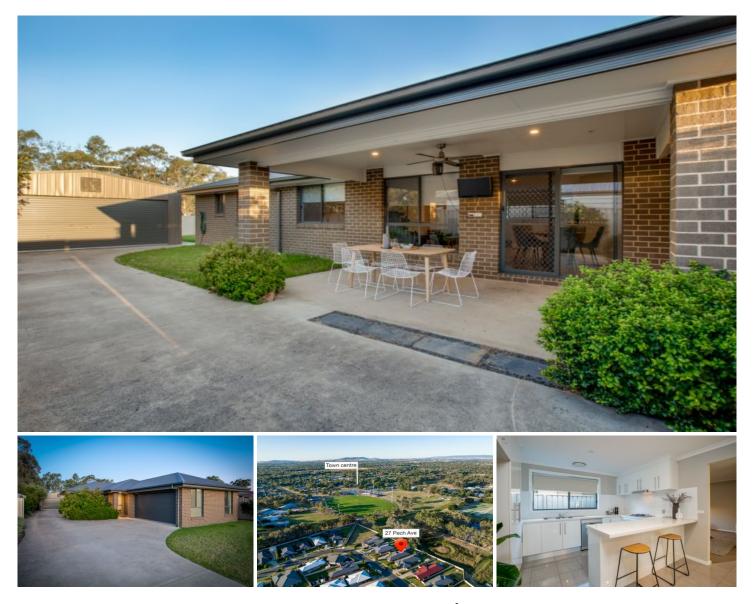

## 27 Pech Avenue Jindera NSW

Comprehensive quality in this custom design, with a Quiet location.

Three Bedrooms B.I.R, W.I.R, ensuite, ceiling fans ( plus Study.nook ) North facing living areas. Beautifully equipped kitchen. Stone benchtops, island bench with waterfall ends. Electric under bench oven, gas cooktop, dishwasher. Thoughtfully planned design. Full dress light and bright decor. Tastefully selected finishes. Seamless flow to north facing alfresco entertaining area. 2016 Build. Formal and family living zones. Refrigerated reverse cycle heating and cooling ducted throughout. Natural gas infinity HWS. Three wc's. Low step entry. Minimal maintenance Home. 4 garage one with wc, hot and cold water. Backs onto a reserve. A home not to be missed !!!

3 🛤 2 🚔 4 🚘

| Bui | lding | Size | : 135 |
|-----|-------|------|-------|
|     |       |      | ~     |

Land Size View e : 135 sqm : 656 sqm

: https://www.brianphegan.com.au/sale/ns w/murray-region/jindera/residential/hous e/7451377