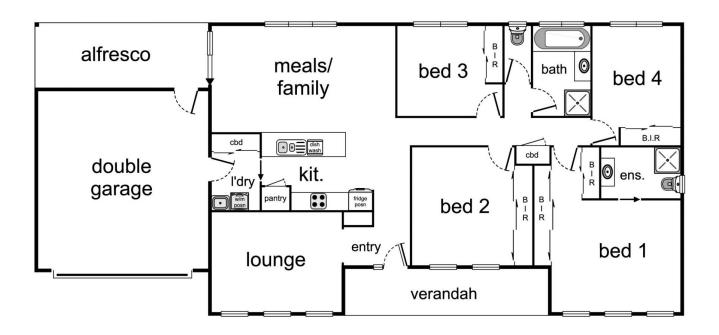

## 1/110 Greta Drive Hamilton Valley NSW

Comprehensive quality in this custom design. Quite Location. Caravan friendly.

4 big bedrooms B.I.R & en-suite. Modern full bathroom. Two living areas. Beautifully equipped kitchen, generous island bench, gas cooktop with electric under bench oven, dishwasher. Ducted gas heating, ducted evaporative cooling. Loads of storage. Thoughtfully planned design. Full dress light and bright decor. Tastefully selected finishes. Seamless flow to north facing alfresco pergola entertaining area. 2015 Build. Formal and family living zones. Natural gas HWS. No step entry. Low maintenance Home. Double deep garage with remote and internal access. Small easy care yard on a neighborhood plan with side access for boat or van.

A home not to be missed !!!

4 🗀 2 🔁 2 🕰

**Building Size**: 155 sqm **Land Size**: 421 sqm

View : https://www.brianphegan.com.au/sale/ns

w/murray-region/hamilton-valley/resident

ial/townhouse/7132977

**Brian Phegan** 02 6040 7173