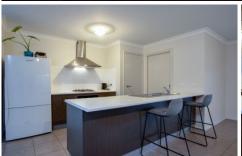

## 1/110 Greta Drive Hamilton Valley NSW

Comprehensive quality in this custom design. Quite Location. Caravan friendly.

4 big bedrooms B.I.R & en-suite. Modern full bathroom. Two living areas. Beautifully equipped kitchen, generous island bench, gas cooktop with electric under bench oven, dishwasher. Ducted gas heating, ducted evaporative cooling. Loads of storage. Thoughtfully planned design. Full dress light and bright decor. Tastefully selected finishes. Seamless flow to north facing alfresco pergola entertaining area. 2015 Build. Formal and family living zones. Natural gas HWS. No step entry. Low maintenance Home. Double deep garage with remote and internal access. Small easy care yard on a neighborhood plan with side access for boat or van.