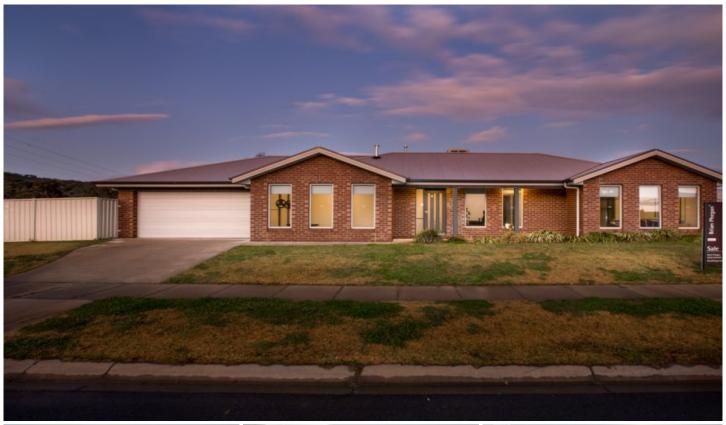

## 1/110 Greta Drive Hamilton Valley NSW

Comprehensive quality in this custom design. Quite Location. Caravan friendly.

4 big bedrooms B.I.R & en-suite. Modern full bathroom. Two living areas. Beautifully equipped kitchen, generous island bench, gas cooktop with electric under bench oven, dishwasher. Ducted gas heating, ducted evaporative cooling. Loads of storage. Thoughtfully planned design. Full dress light and bright decor. Tastefully selected finishes. Seamless flow to north facing alfresco pergola entertaining area. 2015 Build. Formal and family living zones. Natural gas HWS. No step entry. Low maintenance Home. Double deep garage with remote and internal access. Small easy care yard on a neighborhood plan with side access for boat or van.

A home not to be missed !!!

4 🗀 2 🔁 2 🕰

**Building Size**: 155 sqm **Land Size**: 421 sqm

View : https://www.brianphegan.com.au/sale/ns

w/murray-region/hamilton-valley/resident

ial/townhouse/7132977

**Brian Phegan** 02 6040 7173

1/110 Greta Drive, Hamilton Valley