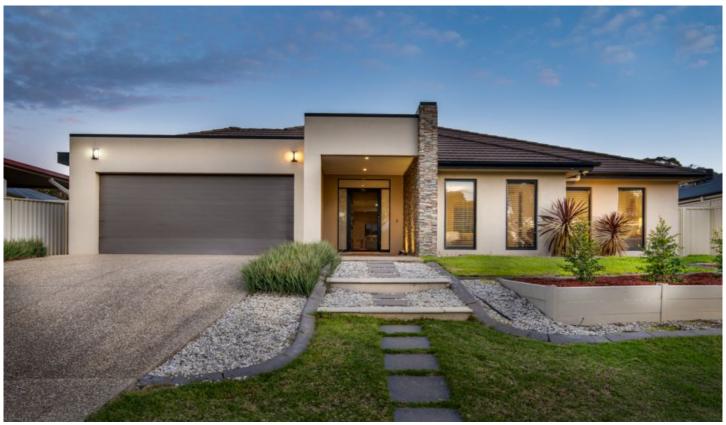

## **80 Dunne Crescent Thurgoona NSW**

A showcase home of quality and class, nicely connected to village vibe shops, Woolies, Chemist, parkland, Family friendly Woolshed Tavern, Primary and Secondary Schools, Uni

Offering Four unsparing Bedrooms BIR WIR and master with en-suite

Plus an office or possible 5th bedroom.

Three living areas connected in an open plan with excellent indoor outdoor flow to the under roof alfresco, tall square set ceilings, bulkheads and cut outs. Wide welcoming hallways, Integrated speakers and lighting effects, quality floating timber floors, Inspiring cooks kitchen, cabinetry of obvious quality, electric appliances and step in pantry.

Ducted climate control. 218m2 of open flowing plan on 844m2 gently elevated terraced and landscaped garden, watering system, double Garage, uplit Portico.

An individually designed Home, one to be proud of.