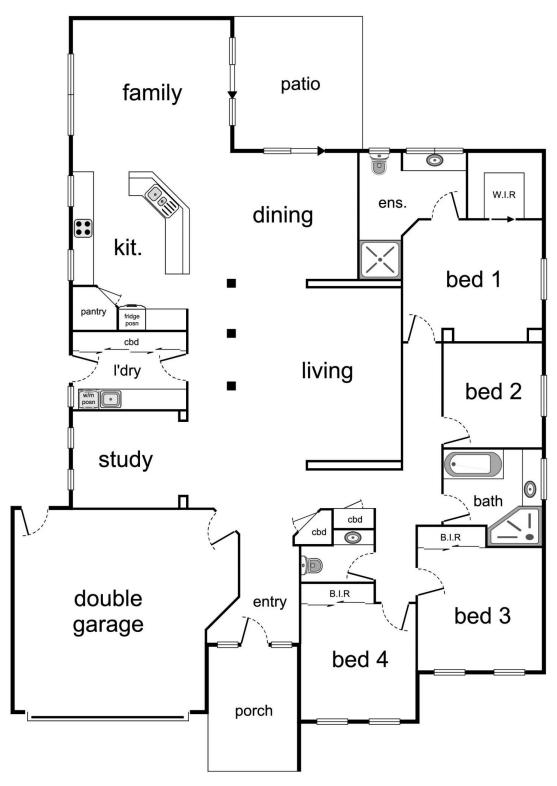

Offering Four unsparing Bedrooms BIR WIR and master with en-suite

Plus an office or possible 5th bedroom.

Three living areas connected in an open plan with excellent indoor outdoor flow to the under roof alfresco, tall square set ceilings, bulkheads and cut outs. Wide welcoming hallways, Integrated speakers and lighting effects, quality floating timber floors, Inspiring cooks kitchen, cabinetry of obvious quality, electric appliances and step in pantry.

Ducted climate control. 218m2 of open flowing plan on 844m2 gently elevated terraced and landscaped garden, watering system, double Garage, uplit Portico.

An individually designed Home, one to be proud of.