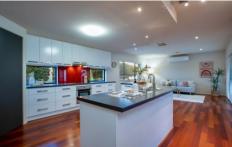

Offering Four unsparing Bedrooms BIR WIR and master with en-suite

Plus an office or possible 5th bedroom.

Three living areas connected in an open plan with excellent indoor outdoor flow to the under roof alfresco, tall square set ceilings, bulkheads and cut outs. Wide welcoming hallways, Integrated speakers and lighting effects, quality floating timber floors, Inspiring cooks kitchen, cabinetry of obvious quality, electric appliances and step in pantry.