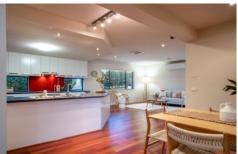

Offering Four unsparing Bedrooms BIR WIR and master with en-suite

Plus an office or possible 5th bedroom.

Three living areas connected in an open plan with excellent indoor outdoor flow to the under roof alfresco, tall square set ceilings, bulkheads and cut outs. Wide welcoming hallways, Integrated speakers and lighting effects, quality floating timber floors, Inspiring cooks kitchen, cabinetry of obvious quality, electric appliances and step in pantry.