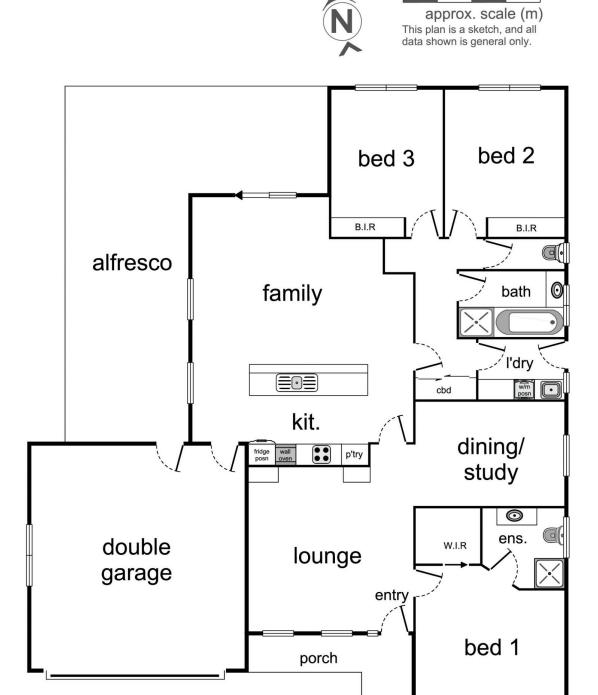

## 16 Dalbirra Place Springdale Heights NSW

A Favorite for Families, Investors, Downsizers, at Springdale Heights

Comprehensive quality in this custom design. Quite court Location.

3 Bedrooms ( plus Study.) North facing living areas. Beautifully equipped kitchen. Generous island bench. Thoughtfully planned design Full dress light and bright decor. Tastefully selected finishes. Seamless flow to north facing alfresco entertaining area. 2005 Build. Formal and family living zones. Gas space heating. Ducted evaporative cooling. Natural gas HWS. No step entry. Low maintenance Home. Double deep garage with internal access. Garden shed. Easy care garden.

A home not to be missed !!!

3 📭 2 🖺 2 🗬

**Building Size**: 174 sqm **Land Size**: 510 sqm

View: https://www.brianphegan.com.au/sale/ns

w/murray-region/springdale-heights/resi

dential/house/6924023

**Brian Phegan** 02 6040 7173

16 Dalbirra Place, Springdale Heights