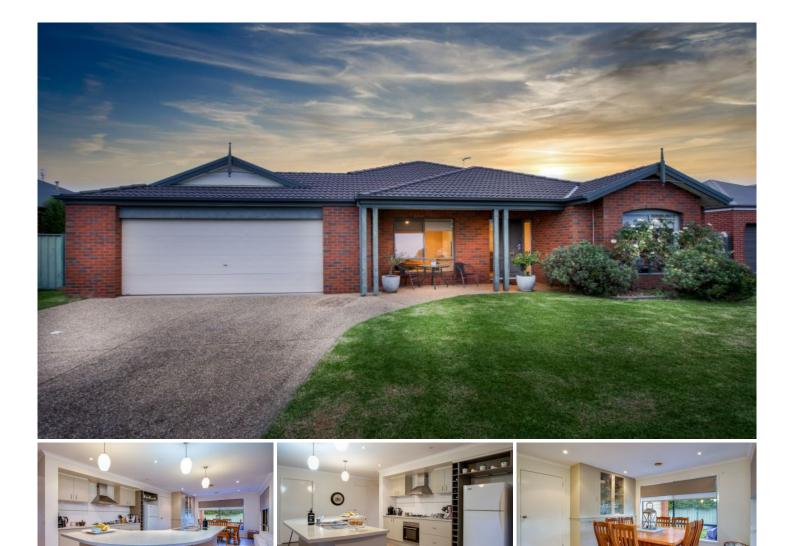

Comprehensive quality in this custom design. Four twin bedrooms, master with WIR and ensuite, others with BIR. Wide hallways, tall ceilings. Spacious family room, formal dining, separate lounge. Bright beautifully equipped kitchen with generous island bench, electric oven and gas hotplates, step in pantry. North facing aspect, lower energy costs.

Ducted natural gas heating and ducted cooling, insulated.Tastefully selected finishes. Seamless connection to under roof alfresco. Secure easy care yard, with a double deep drive through garage and side access. 45 Rivergum Drive is a home not to be missed !!!

## 4 🛤 2 🚰 2 🚘

Building Size : 186 sqm

Land Size View : 815 sqm

: https://www.brianphegan.com.au/sale/ns w/murray-region/east-albury/residential/ house/6917315

Brian Phegan 02 6040 7173

45 Rivergum Drive East Albury