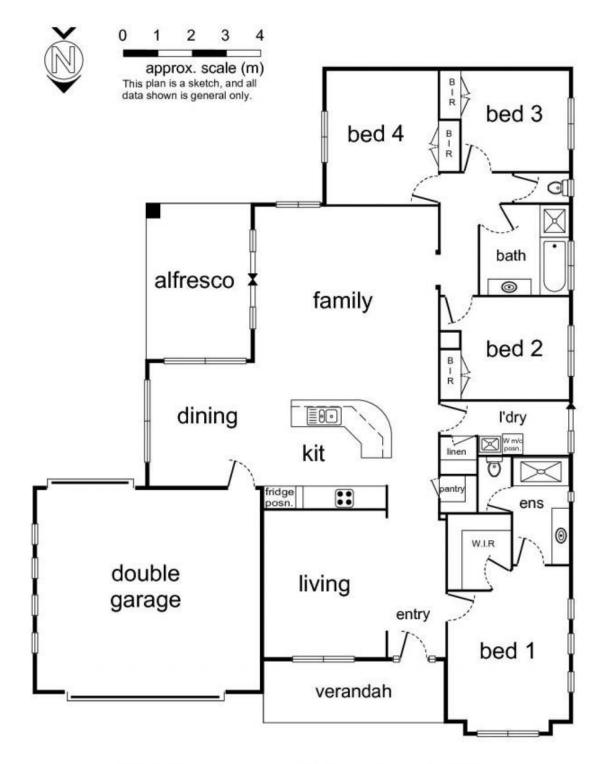

Comprehensive quality in this custom design. Four twin bedrooms, master with WIR and ensuite, others with BIR. Wide hallways, tall ceilings. Spacious family room, formal dining, separate lounge. Bright beautifully equipped kitchen with generous island bench, electric oven and gas hotplates, step in pantry. North facing aspect, lower energy costs.

Ducted natural gas heating and ducted cooling, insulated.Tastefully selected finishes. Seamless connection to under roof alfresco. Secure easy care yard, with a double deep drive through garage and side access. 45 Rivergum Drive is a home not to be missed !!!

## 4 🛤 2 🚰 2 🚘

Building Size : 186 sqm

Land Size View : 815 sqm

: https://www.brianphegan.com.au/sale/ns w/murray-region/east-albury/residential/ house/6917315

Brian Phegan 02 6040 7173

45 Rivergum Drive East Albury