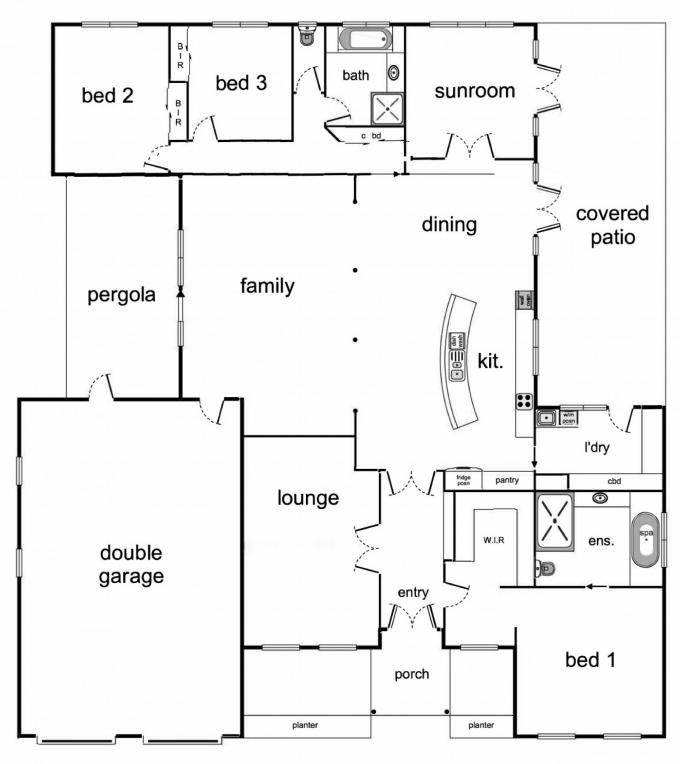

## 88-90 Adams Street Jindera NSW

Comprehensive Quality, Engineered Construction. Three oversize bedrooms plus Sunroom / Study. Walk in Showers, spa. Exhaustive extras, plus storage. Twin unit air conditioning Gas fired hydronic in floor heating. Massive family room seats 10. Thorough planning.

Low energy costs with 6.6 KVA Solar. Desirable High Spec finish.

Effortless open plan 276m2 (29.7 Sq) living area. Full dress decor, double backed curtains. Beautiful fenced 2,000m Garden and Grounds. Plus:Tall vaulted ceilings. Rosewood fully equipped kitchen. Stunning Alfresco / Entertaining. In the ground heated pool with a change room. Exceptional attention to detail Four car garage internal access. Caravan Accommodation 11m x 7m, 4.2m high.Side Street access. Town Center location. Complete major town amenities. Spoilt for choice with primary Schools. High school Bus 15 minutes to Albury.