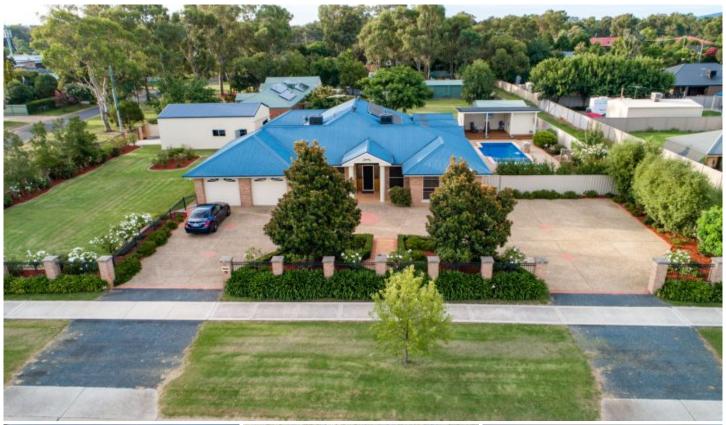

## 88-90 Adams Street Jindera NSW

Comprehensive Quality, Engineered Construction. Three oversize bedrooms plus Sunroom / Study. Walk in Showers, spa. Exhaustive extras, plus storage. Twin unit air conditioning Gas fired hydronic in floor heating. Massive family room seats 10. Thorough planning.

Low energy costs with 6.6 KVA Solar. Desirable High Spec finish.

Effortless open plan 276m2 (29.7 Sq) living area. Full dress decor, double backed curtains. Beautiful fenced 2,000m Garden and Grounds. Plus:Tall vaulted ceilings. Rosewood fully equipped kitchen. Stunning Alfresco / Entertaining. In the ground heated pool with a change room. Exceptional attention to detail Four car garage internal access. Caravan Accommodation 11m x 7m, 4.2m high.Side Street access. Town Center location. Complete major town amenities. Spoilt for choice with primary Schools. High school Bus 15 minutes to Albury.

Early inspection recommended.

88-90 Adams Street is a property not to be missed !! Contact Brian Phegan m: 0418 578 079"

3 📭 2 🖺 4 🖨

Price : \$ 1,050,000 Building Size : 29.7 sqm Land Size : 2000 sqm

Land Size : 2000 sqm View : https://www