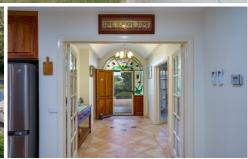

Low energy costs with 6.6 KVA Solar. Desirable High Spec finish.

Effortless open plan 276m2 (29.7 Sq) living area. Full dress decor, double backed curtains. Beautiful fenced 2,000m Garden and Grounds. Plus:Tall vaulted ceilings. Rosewood fully equipped kitchen. Stunning Alfresco / Entertaining. In the ground heated pool with a change room. Exceptional attention to detail Four car garage internal access. Caravan Accommodation 11m x 7m, 4.2m high.Side Street access. Town Center location. Complete major town amenities. Spoilt for choice with primary Schools. High school Bus 15 minutes to Albury.