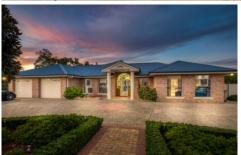

## 88-90 Adams Street Jindera NSW

Comprehensive Quality, Engineered Construction. Three oversize bedrooms plus Sunroom / Study. Walk in Showers, spa. Exhaustive extras, plus storage. Twin unit air conditioning Gas fired hydronic in floor heating. Massive family room seats 10. Thorough planning.

Low energy costs with 6.6 KVA Solar. Desirable High Spec finish.

Effortless open plan 276m2 (29.7 Sq) living area. Full dress decor, double backed curtains. Beautiful fenced 2,000m Garden and Grounds. Plus:Tall vaulted ceilings. Rosewood fully equipped kitchen. Stunning Alfresco / Entertaining. In the ground heated pool with a change room. Exceptional attention to detail Four car garage internal access. Caravan Accommodation 11m x 7m, 4.2m high.Side Street access. Town Center location. Complete major town amenities. Spoilt for choice with primary Schools. High school Bus 15 minutes to Albury.

Early inspection recommended.

88-90 Adams Street is a property not to be missed !! Contact Brian Phegan m: 0418 578 079"

3 📭 2 🖺 4 🖨

Price : \$ 1,050,000 Building Size : 29.7 sqm Land Size : 2000 sqm

Land Size : 2000 sqm View : https://www