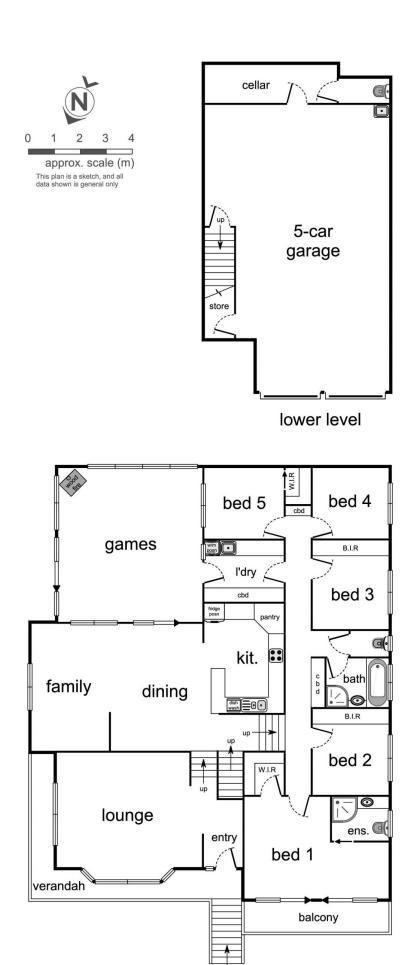

## 11 Orchard Way Lavington NSW

Highlights
Hard to find, Sound Construction,
Exceptional Garaging. Workshop, Cellar.
Five Car Garage (park your Toys)
Hard stand parking for more
Workshop
Cellar
Five bedrooms
Games Room
Tall Ceilings
Suspended concrete Floor (quiet)
Mountain Views,
North aspect
Abundant Storage

## 5 📭 3 🖺 5 🗬

Price : \$ 475,000 Building Size : 255 sqm Land Size : 768 sqm

View: https://www.brianphegan.com.au/sale/ns

w/murray-region/lavington/residential/ho

use/5932651

**Brian Phegan** 02 6040 7173