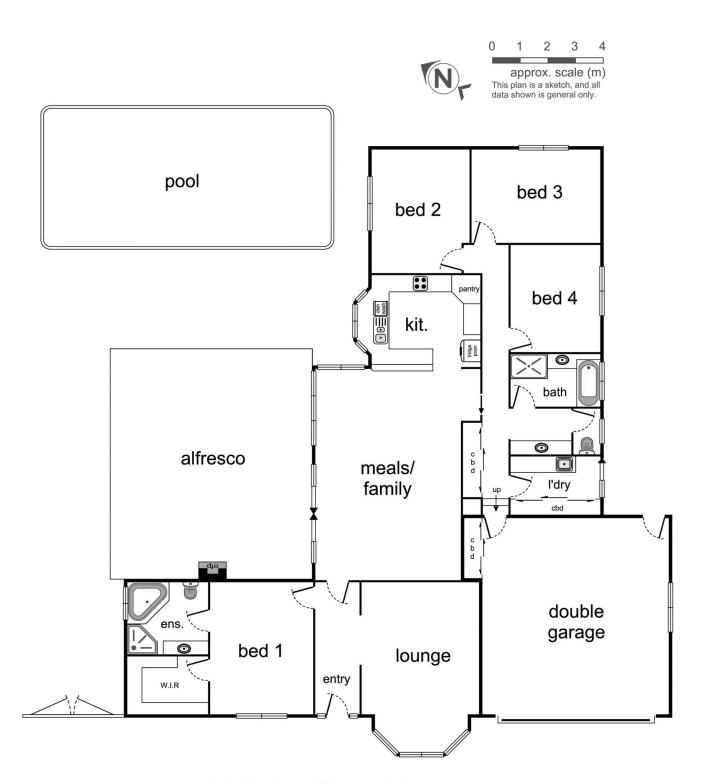

## 11 Paton Close Thurgoona NSW

Highlights:

High Spec Finishes, 210m2 plan Four Bedrooms with built in wardrobe's

Three Living areas Remarkable Kitchen

Sleek Contemporary Presentation

Ducted climate controll Modern / light / bright Tall ceilings

Private Entertaining

Excellent indoor outdoor flow

Mountain Views

Room for Van / Boat, 840 m2 yard

Plus

Quite Court setting
North / East facing living areas
Convenient village shopping
Double Deep Garage
Amazing Alfresco with open fire
Inspirational Established Gardens
Self cleaning pool

## 4 📭 2 🚍 2 🚍

Price : \$ 495,000 Building Size : 210 sqm

Land Size : 840 sqm View : https://ww

: https://www.brianphegan.com.au/sale/ns w/murray-region/thurgoona/residential/h

ouse/5932647

**Brian Phegan** 02 6040 7173