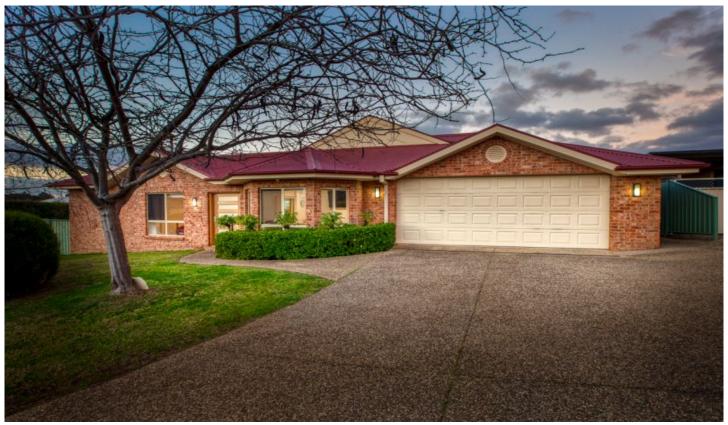

## 11 Paton Close Thurgoona NSW

Highlights:

High Spec Finishes, 210m2 plan Four Bedrooms with built in wardrobe's

Three Living areas Remarkable Kitchen

Sleek Contemporary Presentation

Ducted climate controll Modern / light / bright Tall ceilings

Private Entertaining

Excellent indoor outdoor flow

Mountain Views

Room for Van / Boat, 840 m2 yard

Plus

Quite Court setting
North / East facing living areas
Convenient village shopping
Double Deep Garage
Amazing Alfresco with open fire
Inspirational Established Gardens
Self cleaning pool

11 Paton Close, Thurgoona