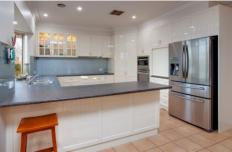

## 11 Paton Close Thurgoona NSW

Highlights:

High Spec Finishes, 210m2 plan Four Bedrooms with built in wardrobe's

Three Living areas Remarkable Kitchen

Sleek Contemporary Presentation

Ducted climate controll Modern / light / bright Tall ceilings