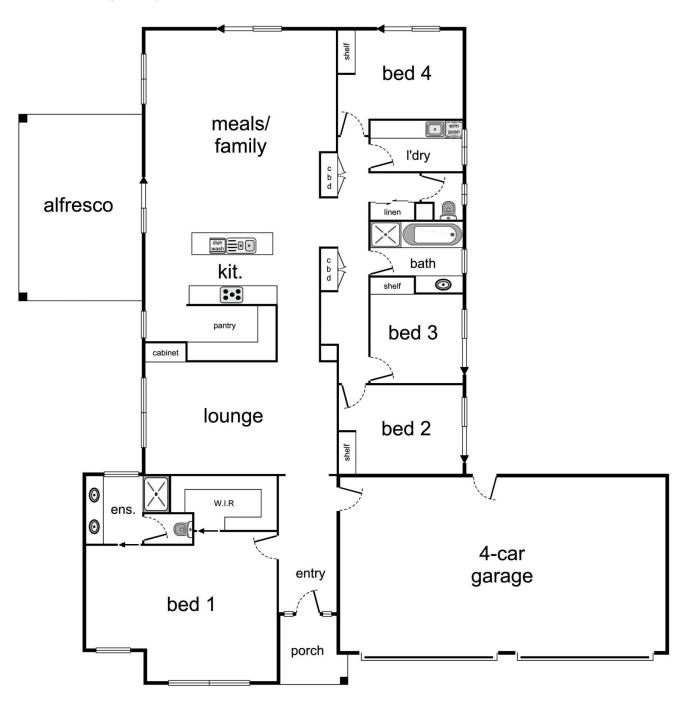

## 7 Gardenia Place Jindera NSW

Land is in short supply, builders are busy, here is the answer, better than new 2017 build. Town services 2 Ha (5 acres) North aspect picture window, mountain views, comprehensive quality in this custom design, full dress decor 273m2 (29.5SQ) contemporary comfort with character and exhaustive extras, tall comprehensive quality, abundant space, with country lifestyle. Formal lounge off stunning entry. Four oversized bedrooms with the master to a masterly scale, walk in robes, big shower ensuite and built in robes to others, three living areas, light and bright decor. Inspirational attention to detail with thorough effortless open planning connected to alfresco entertaining, which affords excellent indoor outdoor flow. Wide hallways with easy care floating floors. Can be zoned for quiet or play areas, family / formal. Natural gas ducted heating complemented with ducted evaporative cooling, and a particular focus to have over insulated walls and ceilings. Splendid North facing orientation together with gas solar HWS and 4.5 KVA solar system affords low energy costs. Beautifully equipped kitchen with electric double oven and gas cooktop, dishwasher, generous space for refrigerator, Butlers pantry. Twin Double deep garage under main roof. With a variety