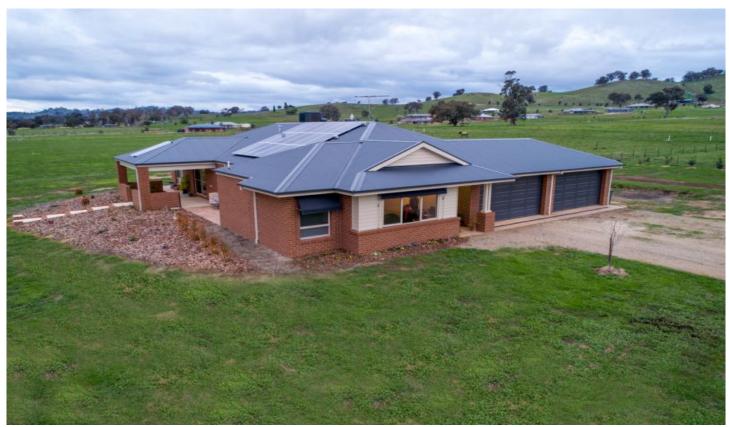

## 7 Gardenia Place Jindera NSW

Land is in short supply, builders are busy, here is the answer, better than new 2017 build. Town services 2 Ha (5 acres) North aspect picture window, mountain views, comprehensive quality in this custom design, full dress decor 273m2 (29.5SQ) contemporary comfort with character and exhaustive extras, tall comprehensive quality, abundant space, with country lifestyle. Formal lounge off stunning entry. Four oversized bedrooms with the master to a masterly scale, walk in robes, big shower ensuite and built in robes to others, three living areas, light and bright decor. Inspirational attention to detail with thorough effortless open planning connected to alfresco entertaining, which affords excellent indoor outdoor flow. Wide hallways with easy care floating floors. Can be zoned for quiet or play areas, family / formal. Natural gas ducted heating complemented with ducted evaporative cooling, and a particular focus to have over insulated walls and ceilings. Splendid North facing orientation together with gas solar HWS and 4.5 KVA solar system affords low energy costs. Beautifully equipped kitchen with electric double oven and gas cooktop, dishwasher, generous space for refrigerator, Butlers pantry. Twin Double deep garage under main roof. With a variety