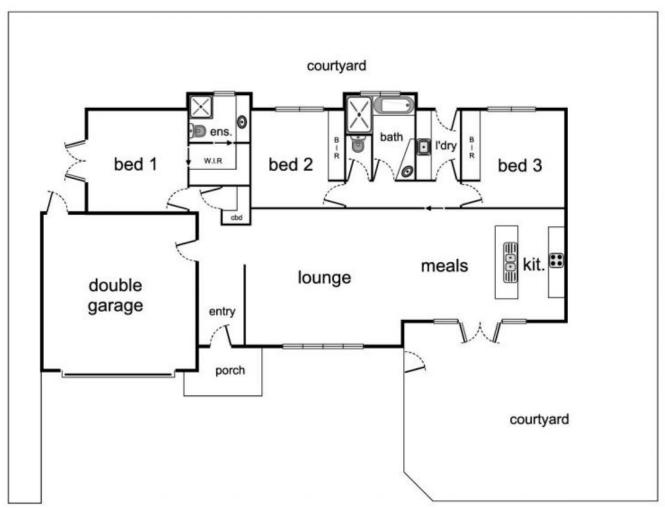

## **629 Poole Street Albury NSW**

A rare chance to find an affordable North facing Home so close to the city.

No Step entry, private Courtyard low maintenance garden, double deep garage with internal entry. This modern character Home offers a charming ambiance, high spec finish, easy care floating floors, reverse cycle refrigerated air conditioning effortless open plan with tall ceilings. North facing bright and light living rooms, relaxing box reading window with open outlook.

Instantaneous Hot water, Solar 4kw 12 panel system means low energy costs.

629 Poole Street is a property not to be missed.

3 📭 2 📮 2 🗬

**Price** : \$ 390,000 **Building Size** : 150 sgm

Building Size: 150 sqm View: https://ww