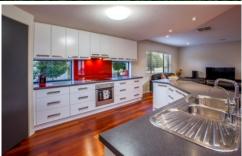

Offering Four unsparing Bedrooms BIR WIR and master with en-suite

Plus an office or possible 5th bedroom.

Three living areas connected in an open plan with excellent indoor outdoor flow to the under roof alfresco, tall square set ceilings, bulk heads and cut outs, Wide welcoming hallways, Integrated speakers and lighting effects, quality floating timber floors, Inspiring cooks kitchen, cabinetry of obvious quality, electric appliances and step in pantry.