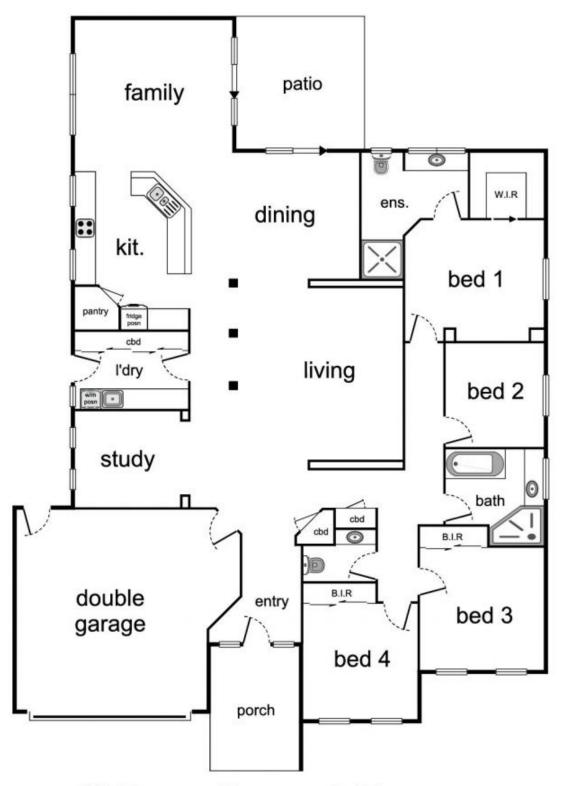

Offering Four unsparing Bedrooms BIR WIR and master with en-suite

Plus an office or possible 5th bedroom.

Three living areas connected in an open plan with excellent indoor outdoor flow to the under roof alfresco, tall square set ceilings, bulk heads and cut outs, Wide welcoming hallways, Integrated speakers and lighting effects, quality floating timber floors, Inspiring cooks kitchen, cabinetry of obvious quality, electric appliances and step in pantry.

Ducted climate control. 218m2 of open flowing plan on 844m2 gently elevated terraced and landscaped garden, watering system, double Garage, uplit Portico.

An individually designed Home, one to be proud of.