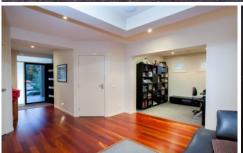

Offering Four unsparing Bedrooms BIR WIR and master with en-suite

Plus an office or possible 5th bedroom.

Three living areas connected in an open plan with excellent indoor outdoor flow to the under roof alfresco, tall square set ceilings, bulk heads and cut outs, Wide welcoming hallways, Integrated speakers and lighting effects, quality floating timber floors, Inspiring cooks kitchen, cabinetry of obvious quality, electric appliances and step in pantry.