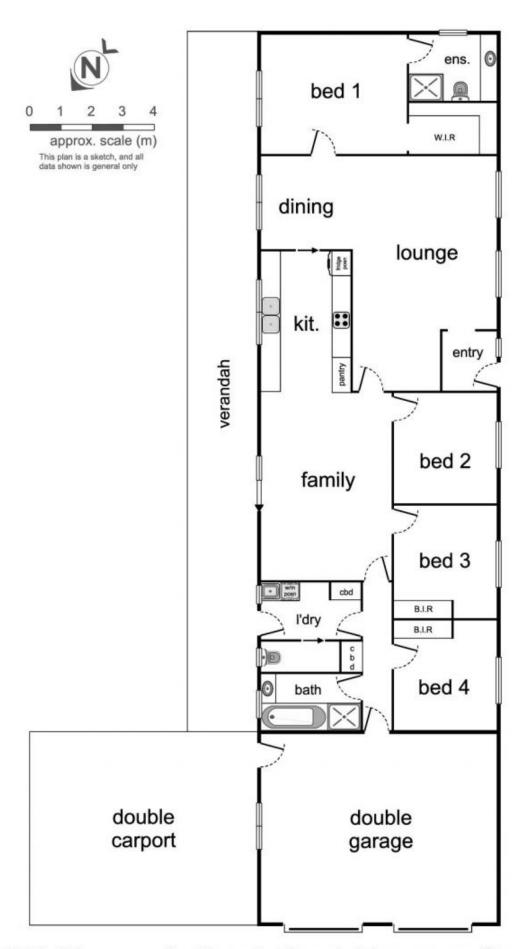

## 272 Simmonds Creek Road Tawonga South VIC

With an irresistible tranquil setting uniquely connected to nature and commanding views to Mt Bogong even from the kitchen window.

This on trend home evokes ambience of a private family retreat, cool aesthetics, four unsparing bedrooms with BIR master with WIR and en-suite.

Custom applied interiors open and private sitting rooms.

Cozy cook's kitchen with appliances you'll love to use, gas cook top, wide electric

oven. Interesting raked ceilings, reverse cycle split system air conditioning.

On tread furnishings.

Gently elevated thoughtfully established 4047m2 garden including a double garage and double carport should delight every family member and includes cubby, kiddies gym, trampoline, hot tub.