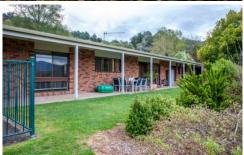

Custom applied interiors open and private sitting rooms.

Cozy cook's kitchen with appliances you'll love to use, gas cook top, wide electric

oven. Interesting raked ceilings, reverse cycle split system air conditioning.

On tread furnishings.

Gently elevated thoughtfully established 4047m2 garden including a double garage and double carport should delight every family member and includes cubby, kiddies gym, trampoline, hot tub.