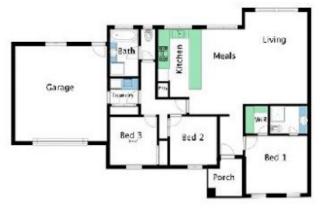

Tall ceilings, ornate cornice, open plan, bright light filled living area adjoins kitchen dining area.

Electric oven, gas cook tops and HWS, dishwasher, reverse cycle refrigerated climate control.

Generous bedrooms with sliding mirrored robes and en-suite. abundant storage internal access from oversized garage, Long term Tenants in place.

Unit 2, 7 Chandler Ct. Wahgunyah

Unit 1, 7 Chandler Ct. Wahgunyah