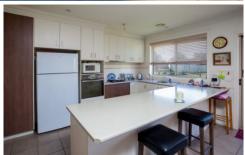

Tall ceilings, ornate cornice, open plan, bright light filled living area adjoins kitchen dining area.

Electric oven, gas cook tops and HWS, dishwasher, reverse cycle refrigerated climate control.

Generous bedrooms with sliding mirrored robes and en-suite. abundant storage internal access from oversized garage, Long term Tenants in place.