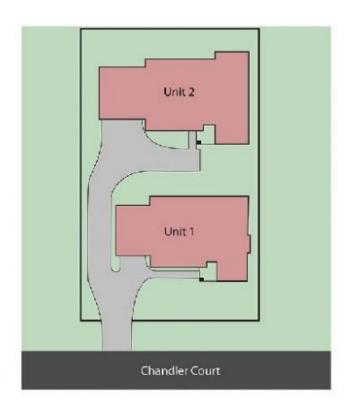

## 1 & 2/7 Chandler Court Wahgunyah VIC

New growth precinct in this historic township on the banks of the Murray.

2 x 3 bed Townhouses with ensuite I/u garage and north facing courtyards

Offered as a whole or separately.

Unit 2, 7 Chandler Ct. Wahgunyah

Unit 1, 7 Chandler Ct. Wahgunyah