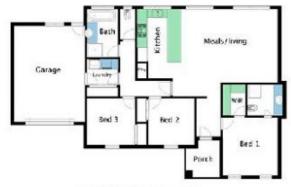

Tall ceilings, ornate cornice, open plan, bright light filled living area adjoins kitchen dining area.

Electric oven, gas cook tops and HWS, dishwasher, reverse cycle refrigerated climate control.

Generous bedrooms with sliding mirrored robes and en-suite. abundant storage internal access from oversized garage, Long term Tenants in place.

Unit 2, 7 Chandler Ct. Wahgunyah

Unit 1, 7 Chandler Ct. Wahgunyah