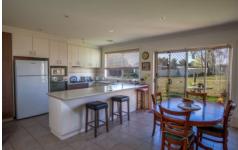

Tall ceilings, ornate cornice, open plan, bright light filled living area adjoins kitchen dining area.

Electric oven, gas cook tops and HWS, dishwasher, reverse cycle refrigerated climate control.

Generous bedrooms with sliding mirrored robes and en-suite. abundant storage internal access from oversized garage, Long term Tenants in place.