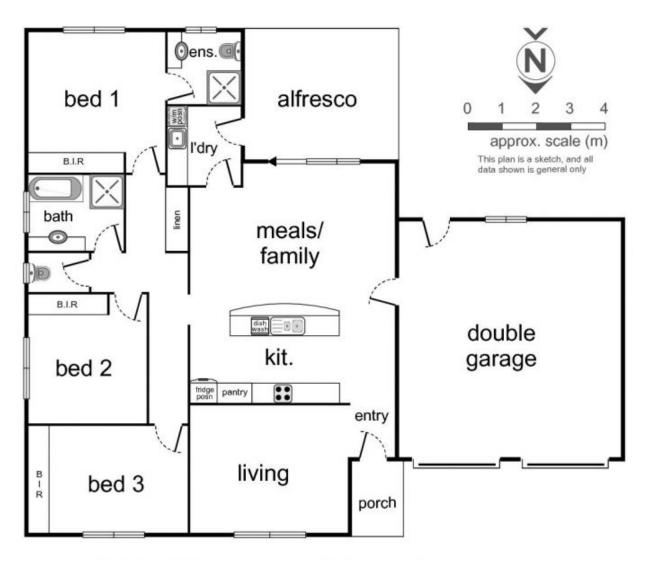

## 5/585 Livermore Street Lavington NSW

Low running Costs
Comprehensive quality
Exhaustive extras
Thorough Planning
Desirable high Spec finish
Effortless open plan
Beautifully equipped kitchen
Exceptional attention to detail
2 car drive through garage

## Plus

Unsparing scale / oversize
Less than 1km to Lavington Square
Dream kitchen, all weather terrace
Crafted for indoor / outdoor living
Unexpectedly spacious
Continuous gas hot water
Ducted gas heating
Evaporative cooling
Insulated
No step entry
Easy care yard

## 3 📭 2 🖺 2 🖨

Price : \$ 312,500 Building Size : 130 sqm

View : https://www.brianphegan.com.au/sale/ns w/murray-region/lavington/residential/to

wnhouse/5932597

**Brian Phegan** 02 6040 7173

5/585 Livermore Street, Lavington