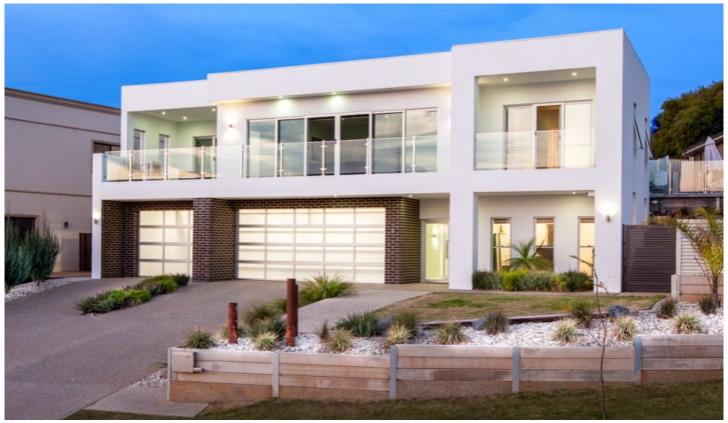

## 3 Rosella Ridge East Albury NSW

One of East Albury's finest.

The ultimate hillside retreat / entertainer, located high side. With commanding yet quiet bush land setting.

Captivating views out living picture double glazed windows. Unrivaled luxury in multiple living areas. "On Trend" newest ideas features and finishes combine modern day living functionality and style together with an understated elegance. A Grand entry, polished exposed aggregate concrete floors.

Dining options are not limited to formal, poolside alfresco, outside kitchen with pizza oven. Tall ceilings, stunning indulgent integrated Kitchen with appliances to match clever planning. Downstairs self contained Guest Wing.

Triple Garage includes extended Bay and under home storage.

With such memorable view, polished presentation and absolute ease of connect to the CBD Vibe / Cultural centre 3 Rosella Ridge is a Property not to missed.