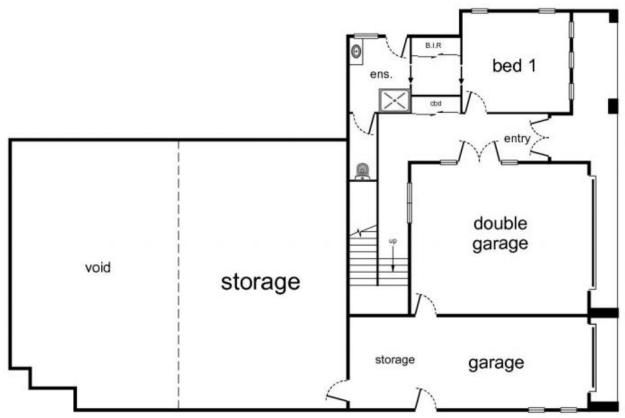

Triple Garage includes extended Bay and under home storage.

With such memorable view, polished presentation and absolute ease of connect to the CBD Vibe / Cultural centre 3 Rosella Ridge is a Property not to missed.