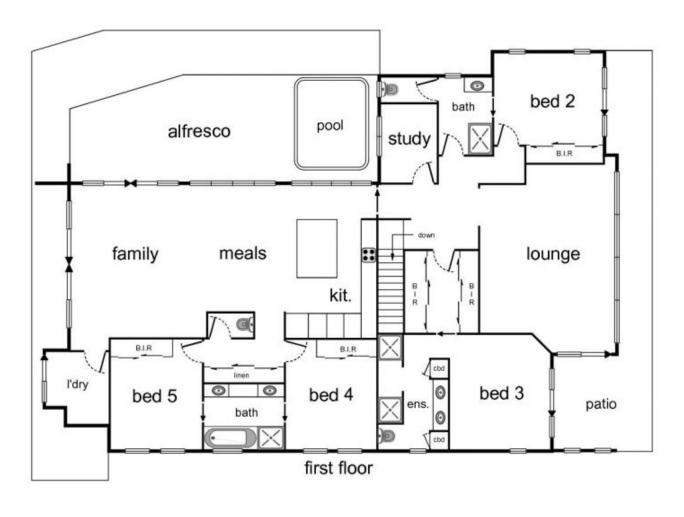

## 3 Rosella Ridge East Albury NSW

One of East Albury's finest.

The ultimate hillside retreat / entertainer, located high side. With commanding yet quiet bush land setting.

Captivating views out living picture double glazed windows. Unrivaled luxury in multiple living areas. "On Trend" newest ideas features and finishes combine modern day living functionality and style together with an understated elegance. A Grand entry, polished exposed aggregate concrete floors.

Dining options are not limited to formal, poolside alfresco, outside kitchen with pizza oven. Tall ceilings, stunning indulgent integrated Kitchen with appliances to match clever planning. Downstairs self contained Guest Wing.

Triple Garage includes extended Bay and under home storage.

With such memorable view, polished presentation and absolute ease of connect to the CBD Vibe / Cultural centre 3 Rosella Ridge is a Property not to missed.

5 📭 4 🖺 3 🗬

**Building Size**: 430 sqm **Land Size**: 712.8 sqm

View : https://www.brianphed

: https://www.brianphegan.com.au/sale/ns w/murray-region/east-albury/residential/

house/5932591

**Brian Phegan** 02 6040 7173