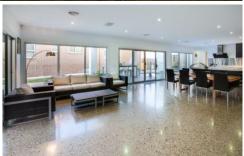

Dining options are not limited to formal, poolside alfresco, outside kitchen with pizza oven. Tall ceilings, stunning indulgent integrated Kitchen with appliances to match clever planning. Downstairs self contained Guest Wing.