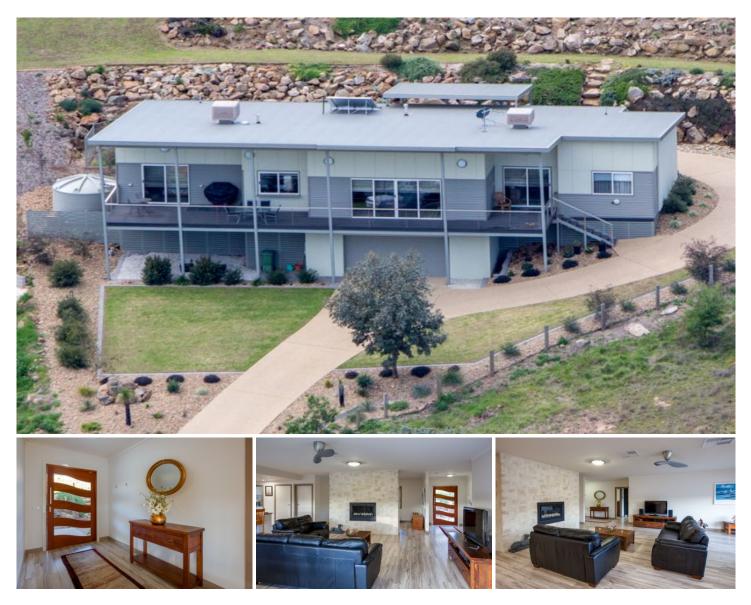

## **17 Peregrine Place Wodonga VIC**

Irresistible prized tranquil setting commanding panoramic views.

This inspiring home adjoins a public reserve and evokes the ambience of a private retreat.

Cool aesthetics, three unsparing bedrooms plus study, master with deck, dressing room and luxurious ensuite.

Fluid living areas offer seamless movements through custom-applied interiors, open and private sitting rooms.

Travertine stone feature hearth includes a gas fire. Self-contained guest wing makes this home ideal for the multi-generational family. Entertainer's kitchen includes scullery and butler's pantry. Double garage, abundant storage and rear low-step entry. This energy-efficient, light and bright exceptional property is one not to be missed.

## 3 🛤 3 🚰 3 🚘

| Price         | : \$ 575,000                                                                                      |
|---------------|---------------------------------------------------------------------------------------------------|
| Building Size | : 233 sqm                                                                                         |
| Land Size     | : 2270 sqm                                                                                        |
| View          | : https://www.brianphegan.com.au/sale/vi<br>c/north-eastern/wodonga/residential/hou<br>se/5932590 |