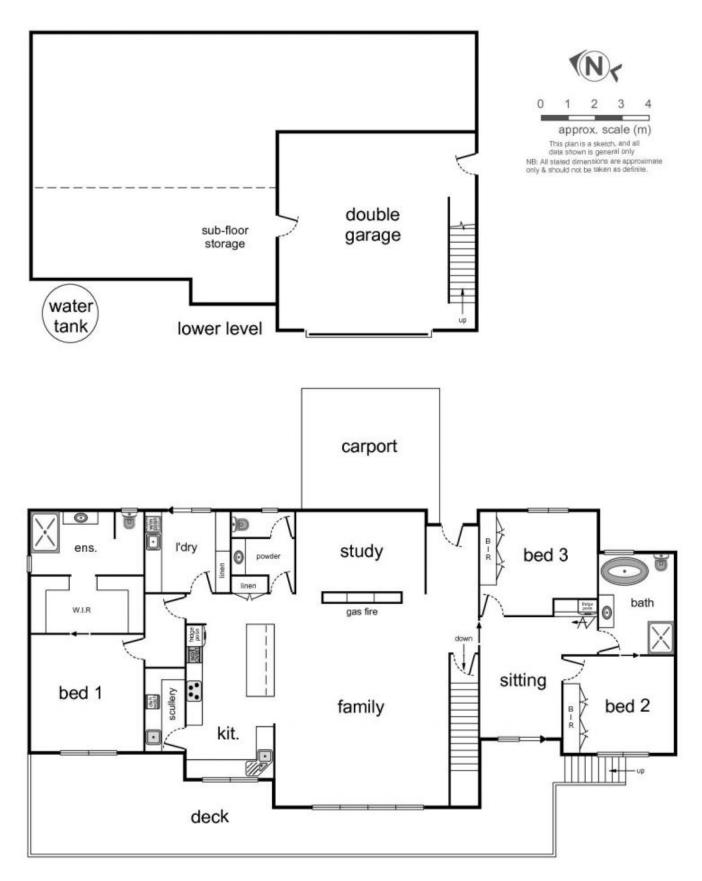

## **17 Peregrine Place Wodonga VIC**

Irresistible prized tranquil setting commanding panoramic views.

This inspiring home adjoins a public reserve and evokes the ambience of a private retreat.

Cool aesthetics, three unsparing bedrooms plus study, master with deck, dressing room and luxurious ensuite.

Fluid living areas offer seamless movements through custom-applied interiors, open and private sitting rooms.

Travertine stone feature hearth includes a gas fire. Self-contained guest wing makes this home ideal for the multi-generational family. Entertainer's kitchen includes scullery and butler's pantry. Double garage, abundant storage and rear low-step entry. This energy-efficient, light and bright exceptional property is one not to be missed.

## 3 🛤 3 🚰 3 🚘

| Price         | : \$ 575,000                                                                                      |
|---------------|---------------------------------------------------------------------------------------------------|
| Building Size | : 233 sqm                                                                                         |
| Land Size     | : 2270 sqm                                                                                        |
| View          | : https://www.brianphegan.com.au/sale/vi<br>c/north-eastern/wodonga/residential/hou<br>se/5932590 |