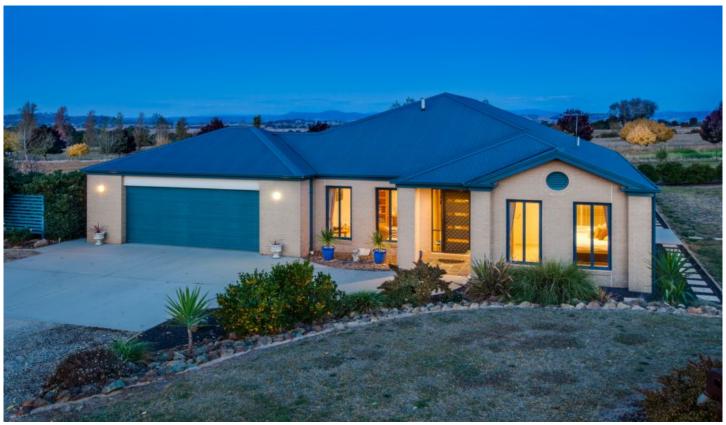

## 11 Eagle Rise Road Table Top NSW

## Highlights

Elevated vantage point Tranquility and privacy abound

Views to water and mountain surrounds

Better than new

Thoughtfully established and presented

Years of hard yards completed

Light and Bright

4 unsparing bedroom, residence with double garage

3 Spacious living areas Magnificent open plan

Privacy can be found

Gatherings deck, with distant non urban views

5 Bay High Profile shed, Concrete floor, 3 phase power 5 paddocks

11 Eagle Rise Road, Table Top