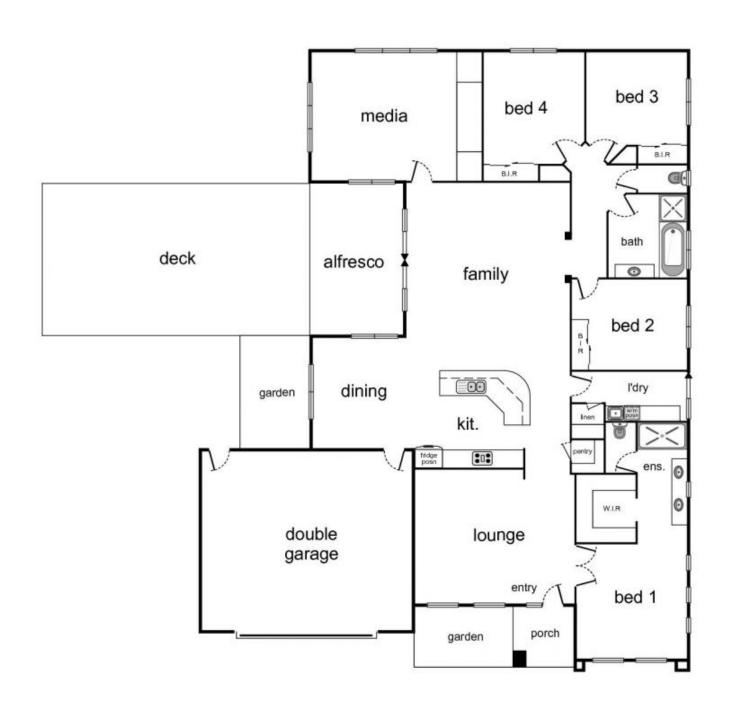

4 unsparing bedroom, residence with double garage

3 Spacious living areas Magnificent open plan

Privacy can be found

Gatherings deck, with distant non urban views

5 Bay High Profile shed, Concrete floor, 3 phase power 5 paddocks