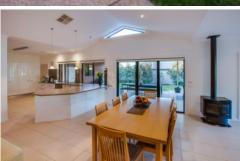

## 10 Chervil Place Baranduda VIC

Highlights
Sparkling presentation
Zoned living areas
Light filled
North East living aspect
Sun lovers Alfresco
Bountiful bedrooms
Lavish storage
Vaulted Ceilings
Fully fitted Workshop 7.6M x 12M
Three phase power
3 way drive Access

Plus Separate pool toilet Country outlook Land 2016 m2 with rear access Home 288 m2 with second driveway

## 4 📭 2 🖺 6 🕰

**Price** : \$ 590,000 **Building Size** : 288.59 sqm **Land Size** : 2016 sqm

View : https://www.brianphegan.com.au/sale/vi

c/north-eastern/baranduda/residential/ho

use/5932575

Brian Phegan 02 6040 7173

10 Chervil Place, Baranduda