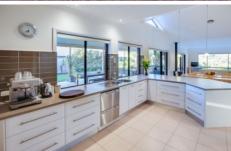

## 10 Chervil Place Baranduda VIC

Highlights
Sparkling presentation
Zoned living areas
Light filled
North East living aspect
Sun lovers Alfresco
Bountiful bedrooms
Lavish storage
Vaulted Ceilings
Fully fitted Workshop 7.6M x 12M
Three phase power
3 way drive Access

Plus Separate pool toilet Country outlook Land 2016 m2 with rear access Home 288 m2 with second driveway

## 4 📭 2 🖺 6 🕰

**Price** : \$ 590,000 **Building Size** : 288.59 sqm **Land Size** : 2016 sqm

View : https://www.brianphegan.com.au/sale/vi

c/north-eastern/baranduda/residential/ho

use/5932575

Brian Phegan 02 6040 7173

10 Chervil Place, Baranduda