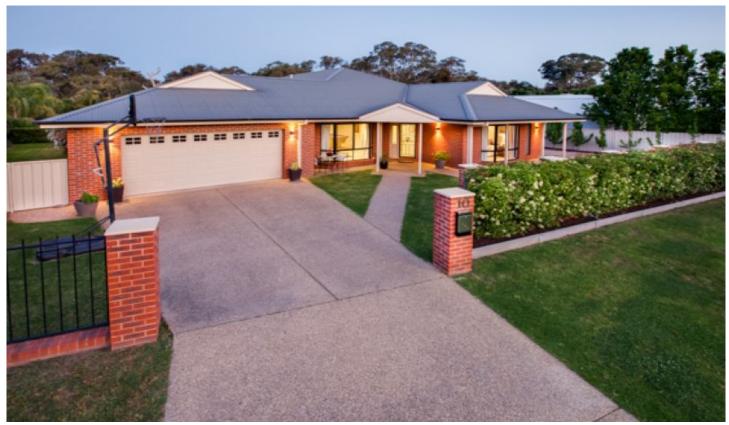

## 10 Chervil Place Baranduda VIC

Highlights
Sparkling presentation
Zoned living areas
Light filled
North East living aspect
Sun lovers Alfresco
Bountiful bedrooms
Lavish storage
Vaulted Ceilings
Fully fitted Workshop 7.6M x 12M
Three phase power
3 way drive Access

Plus Separate pool toilet Country outlook Land 2016 m2 with rear access Home 288 m2 with second driveway

## 4 📭 2 🖺 6 🕰

**Price** : \$ 590,000 **Building Size** : 288.59 sqm **Land Size** : 2016 sqm

View : https://www.brianphegan.com.au/sale/vi

c/north-eastern/baranduda/residential/ho

use/5932575

Brian Phegan 02 6040 7173

10 Chervil Place, Baranduda