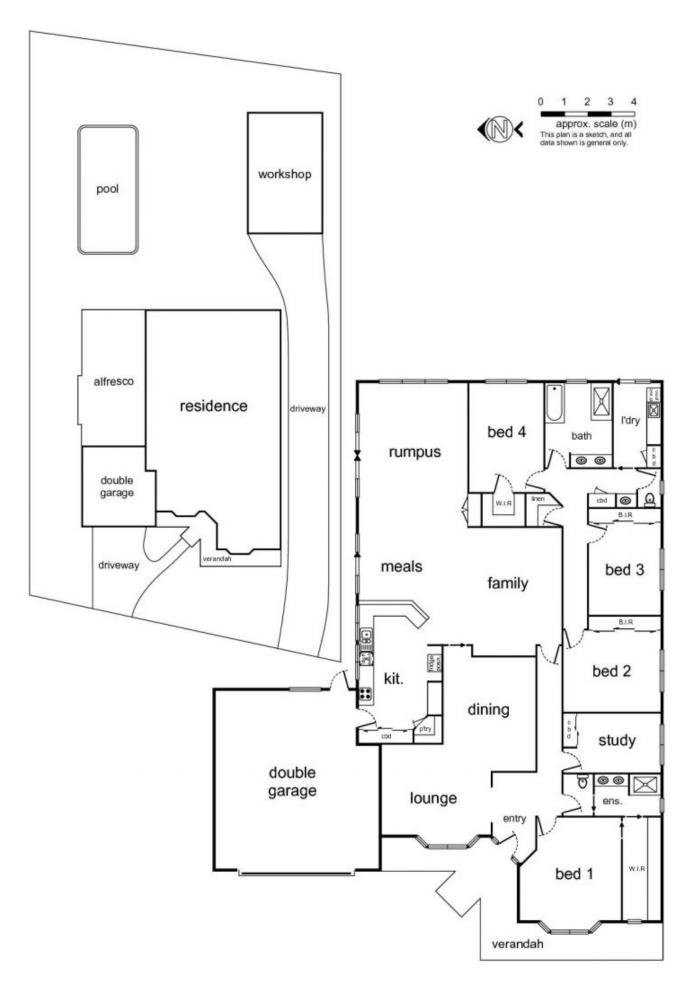

## 10 Chervil Place Baranduda VIC

Highlights
Sparkling presentation
Zoned living areas
Light filled
North East living aspect
Sun lovers Alfresco
Bountiful bedrooms
Lavish storage
Vaulted Ceilings
Fully fitted Workshop 7.6M x 12M
Three phase power
3 way drive Access

Plus Separate pool toilet Country outlook Land 2016 m2 with rear access Home 288 m2 with second driveway

## 4 📭 2 🖺 6 🕰

**Price** : \$ 590,000 **Building Size** : 288.59 sqm **Land Size** : 2016 sqm

View : https://www.brianphegan.com.au/sale/vi

c/north-eastern/baranduda/residential/ho

use/5932575

Brian Phegan 02 6040 7173