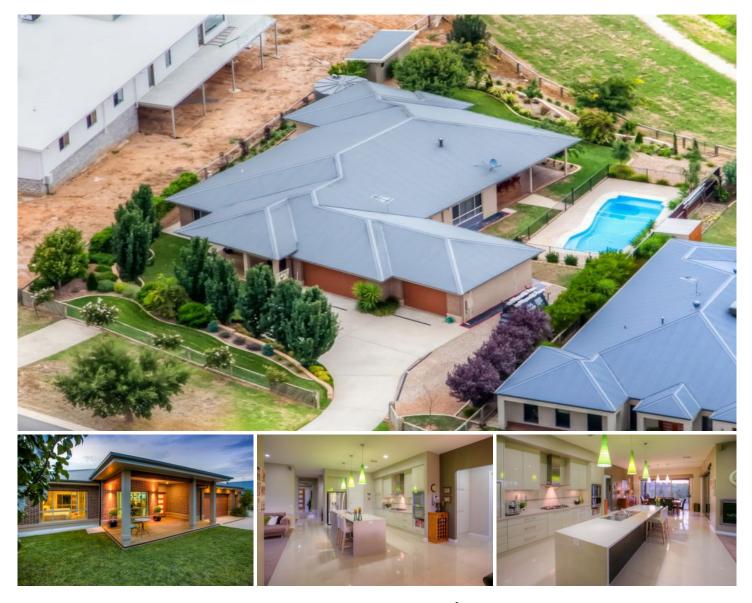

## 59 Castle Creek Road Wodonga VIC

Highlights

High Spec Finish Park Toys 7 spaces Pool Triple Garage Drive through Hard Stand for 3 Bike and walking trail Creek Access Views Very Tall Ceilings Abundant Storage Open Plan

## Plus

Peaceful Setting Tranquil Enjoyment Light and Bright Designer Decor Gas Log fire Ducted reverse cycle refrigerated air conditioning

## 4 🛤 2 🚔 3 🚘

Price: \$ 662,000Building Size: 246 sqmLand Size: 1534 sqmView: https://www.brianphegan.com.au/sale/vi<br/>c/north-eastern/wodonga/residential/hou<br/>se/5932559

Brian Phegan 02 6040 7173