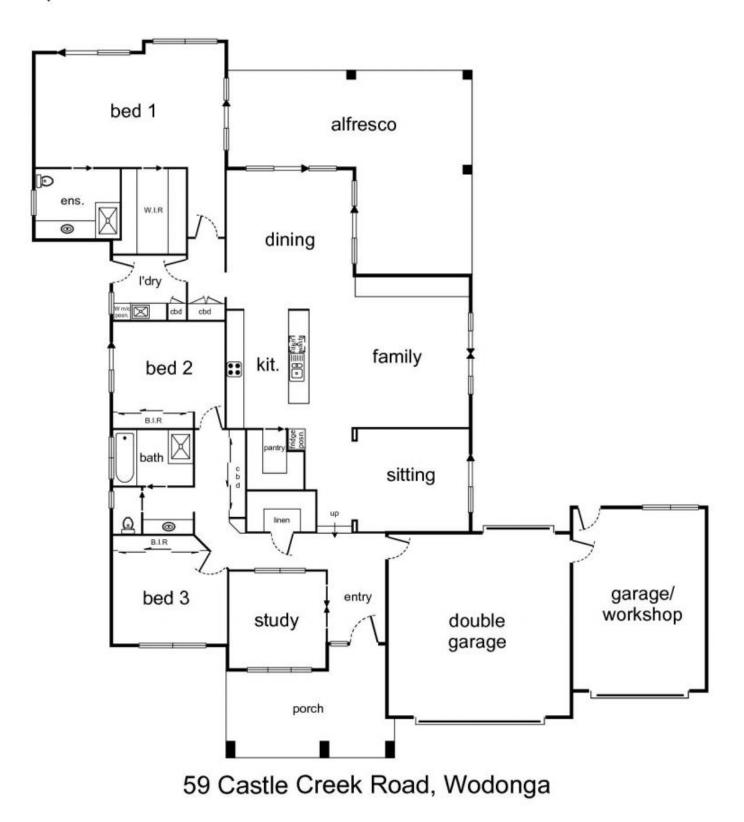

## 59 Castle Creek Road Wodonga VIC

Highlights

High Spec Finish Park Toys 7 spaces Pool Triple Garage Drive through Hard Stand for 3 Bike and walking trail Creek Access Views Very Tall Ceilings Abundant Storage Open Plan

## Plus

Peaceful Setting Tranquil Enjoyment Light and Bright Designer Decor Gas Log fire Ducted reverse cycle refrigerated air conditioning

## 4 🛤 2 🚔 3 🚘

Price: \$ 662,000Building Size: 246 sqmLand Size: 1534 sqmView: https://www.brianphegan.com.au/sale/vi<br/>c/north-eastern/wodonga/residential/hou<br/>se/5932559

Brian Phegan 02 6040 7173