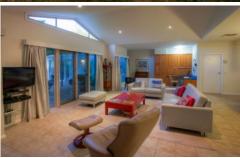

## Highlights

A North Facing Rear Yard 1353M2 Guest / Family Wing Short distance to city Modern / light / bright Tall vaulted ceilings Tranquil Location Relaxing North Facing court yard Ducted & split climate control Gym

## Plus

Square set cornice
Hydronic in floor heating
Level access
Solar to grid
Garden pizza oven
Leafy alfresco
Elevated garden beds