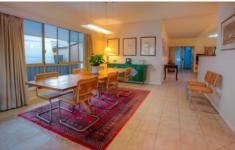

## Highlights

A North Facing Rear Yard 1353M2 Guest / Family Wing Short distance to city Modern / light / bright Tall vaulted ceilings Tranquil Location Relaxing North Facing court yard Ducted & split climate control Gym

## Plus

Square set cornice
Hydronic in floor heating
Level access
Solar to grid
Garden pizza oven
Leafy alfresco
Elevated garden beds