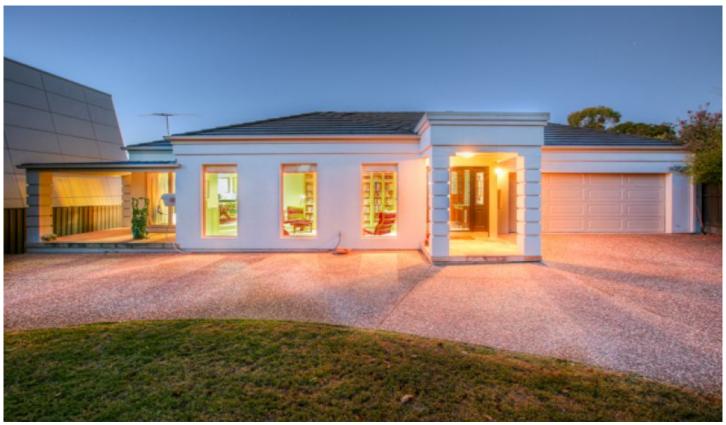

## 328 Norfolk Street East Albury NSW

## Highlights

A North Facing Rear Yard 1353M2 Guest / Family Wing Short distance to city Modern / light / bright Tall vaulted ceilings Tranquil Location Relaxing North Facing court yard Ducted & split climate control Gym

## 4 连 2 🚍

Price : \$ 620,000 Building Size : 258 sqm Land Size : 1352 sqm

View : https://www.brianphegan.com.au/sale/ns

w/murray-region/east-albury/residential/

house/5932557

**Brian Phegan** 02 6040 7173