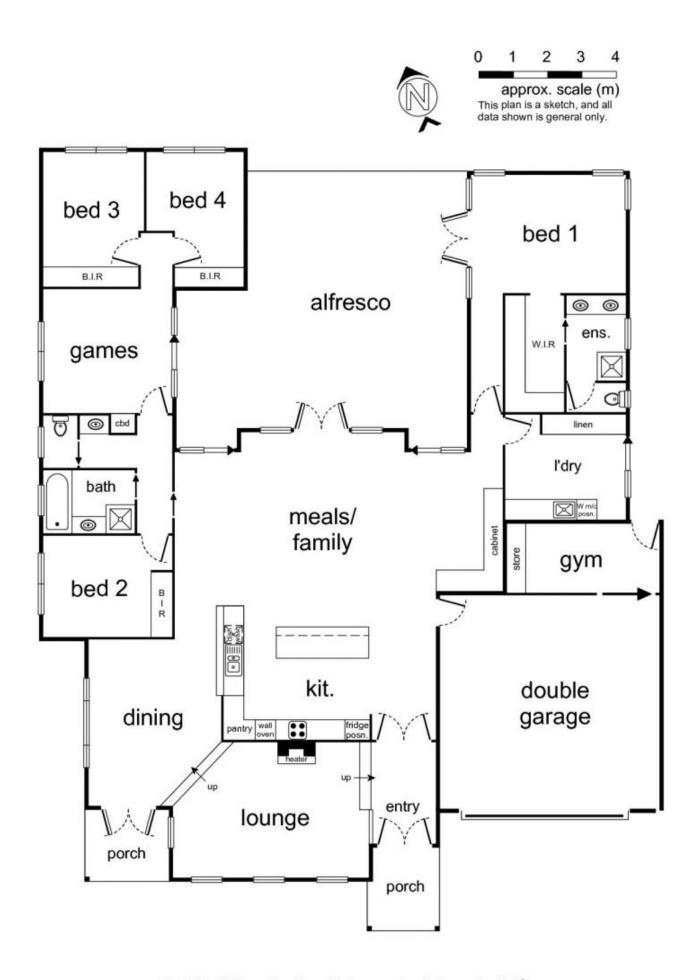

## 328 Norfolk Street East Albury NSW

## Highlights

A North Facing Rear Yard 1353M2 Guest / Family Wing Short distance to city Modern / light / bright Tall vaulted ceilings Tranquil Location Relaxing North Facing court yard Ducted & split climate control Gym

## Plus

Square set cornice
Hydronic in floor heating
Level access
Solar to grid
Garden pizza oven
Leafy alfresco
Elevated garden beds

## 4 连 2 🚍

Price : \$ 620,000 Building Size : 258 sqm Land Size : 1352 sqm

View : https://www.brianphegan.com.au/sale/ns

w/murray-region/east-albury/residential/

house/5932557

**Brian Phegan** 02 6040 7173