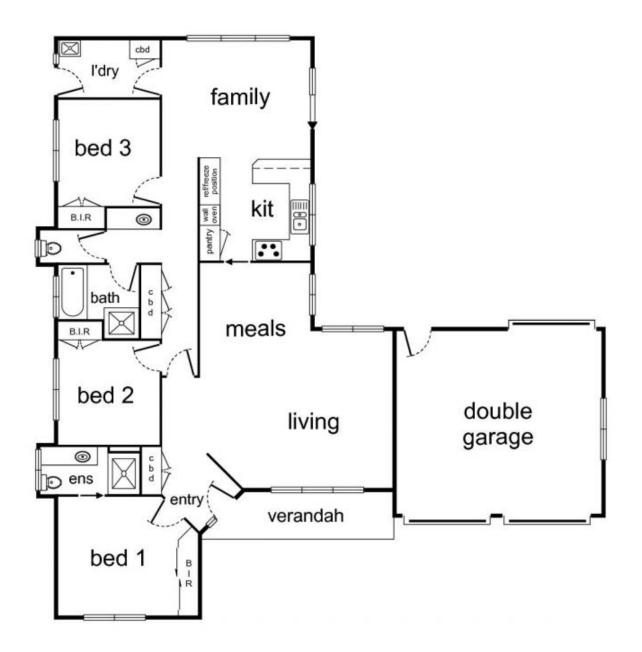

## **5 Chelsea Court West Albury NSW**

## Highlights

Generous Floor Plan
Double Drive through garage
Family friendly yard
Three bedrooms BIR En-suite
Beautifully Connected to Albury
Formal and Family Living
Court Location
Great Neighbourhood
Ducted cooling, Insulated
Extra Shedding

## Plus

Covered entertaining North Facing Marvelous 823m2 Block Ducted Heating Rent Potential \$360pw

## 3 📭 2 🖺 2 🖨

Price : \$ 320,000 Building Size : 137 sqm Land Size : 822 sqm

View : https://w

: https://www.brianphegan.com.au/sale/ns w/murray-region/west-albury/residential/

house/5932553

**Brian Phegan** 02 6040 7173