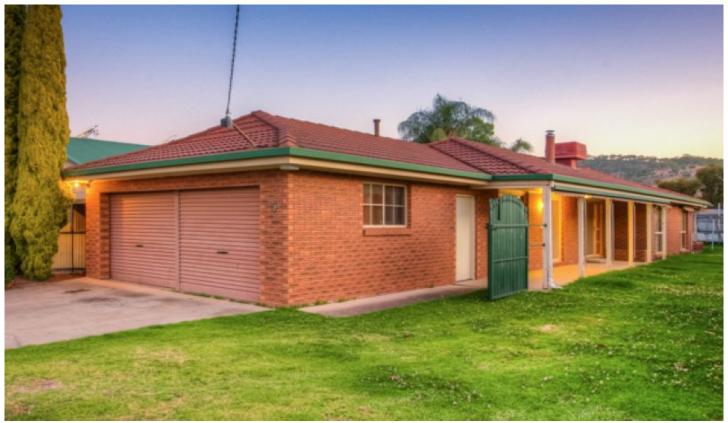

## 5 Milend Court Wodonga VIC

## Highlights

Your own home 137M2
Allotment Size 545M2
Close to new shops, school and pool Safe court location
Three bedrooms with build in robes
Ducted gas heating
Evaporative cooling
Central Position
Formal and Family living
Timber kitchen with dishwasher

## Plus

Gas hot water service Shedding Secure yard Double garage Rear access to Park Likely Rent \$290pw

## 3 🛌 1 🟪 2 🗬

Price : \$ 232,500 Building Size : 138 sqm Land Size : 545 sqm

View : https://www.brianphegan.com.au/sale/vi

c/north-eastern/wodonga/residential/hou

se/5932549

**Brian Phegan** 02 6040 7173

5 Milend Street Wodonga