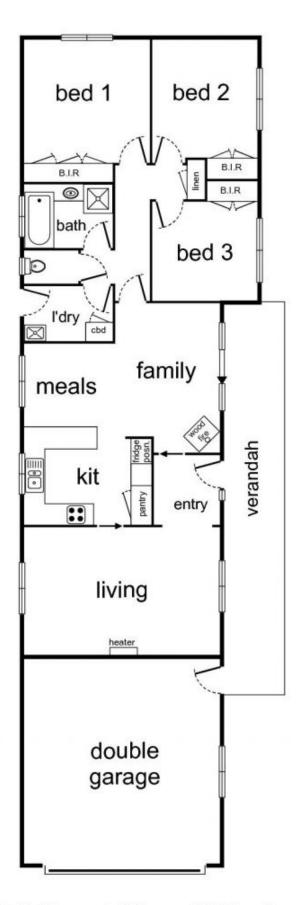

## Highlights

Your own home 137M2
Allotment Size 545M2
Close to new shops, school and pool Safe court location
Three bedrooms with build in robes
Ducted gas heating
Evaporative cooling
Central Position
Formal and Family living
Timber kitchen with dishwasher

## Plus

Gas hot water service Shedding Secure yard Double garage Rear access to Park Likely Rent \$290pw

## 3 🛌 1 🟪 2 🗬

Price : \$ 232,500 Building Size : 138 sqm Land Size : 545 sqm

View : https://www.brianphegan.com.au/sale/vi

c/north-eastern/wodonga/residential/hou

se/5932549

**Brian Phegan** 02 6040 7173

5 Milend Street Wodonga