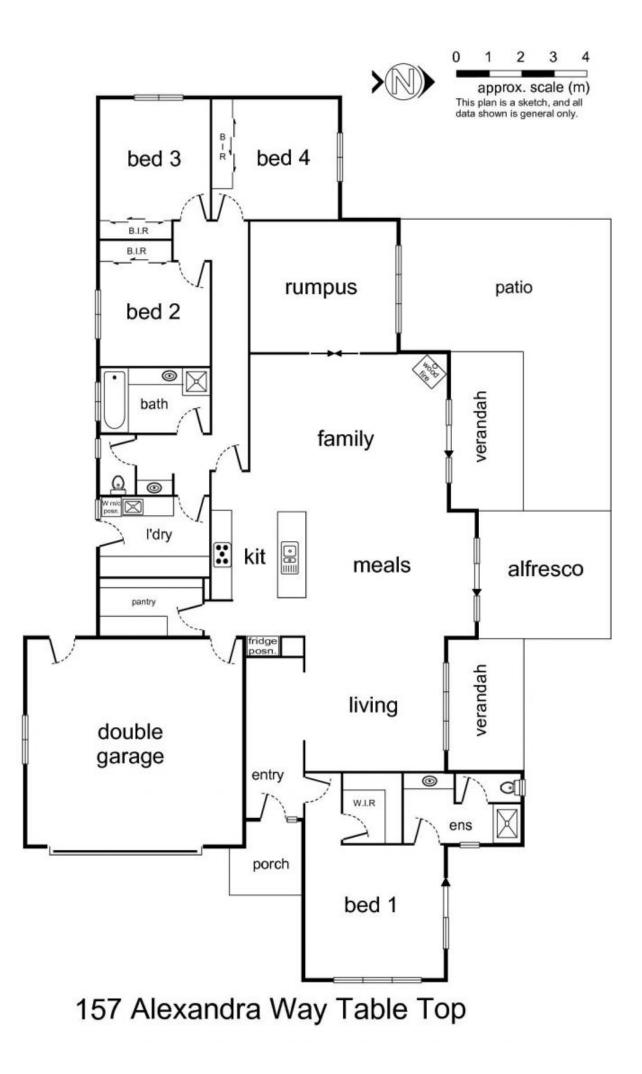

## 157 Alexandra Way Table Top NSW

## Highlights

Dazzling Davis Sanders Home Splendid views to Table Top Mountain Serene after work life style Effortless open plan design Beautifully equipped kitchen with butlers pantry Bigger than normal bedrooms BIR, WIR, ensuite Elevated and lofted ceilings

## Plus

Options for private space, lounge / library / rumpus Desirable high spec finishes Complete 224m2 Home 3.2ha (8 Acres) Easy care cottage garden Close interaction with family horses Immediate access to Town / Weir / Freeway School bus, machinery shed, workshop Town facilities Evaporaptive cooling Pit Fire Cosy Wood Heating

## 4 🛤 2 🚔 5 🚘

Price: \$ 665,000Building Size: 224 sqmLand Size: 3.2 haView: https://wwww/murray-l

: https://www.brianphegan.com.au/sale/ns w/murray-region/table-top/residential/ho use/5932546

Brian Phegan 02 6040 7173