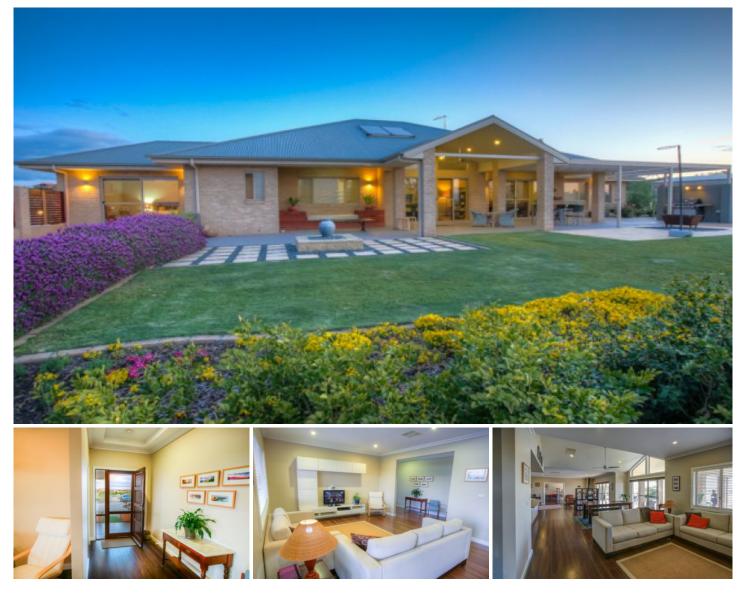

## 157 Alexandra Way Table Top NSW

## Highlights

Dazzling Davis Sanders Home Splendid views to Table Top Mountain Serene after work life style Effortless open plan design Beautifully equipped kitchen with butlers pantry Bigger than normal bedrooms BIR, WIR, ensuite Elevated and lofted ceilings

## Plus

Options for private space, lounge / library / rumpus Desirable high spec finishes Complete 224m2 Home 3.2ha (8 Acres) Easy care cottage garden Close interaction with family horses Immediate access to Town / Weir / Freeway School bus, machinery shed, workshop Town facilities Evaporaptive cooling Pit Fire Cosy Wood Heating

## 4 🛤 2 🚔 5 🚘

Price: \$ 665,000Building Size: 224 sqmLand Size: 3.2 haView: https://wwww/murray-l

: https://www.brianphegan.com.au/sale/ns w/murray-region/table-top/residential/ho use/5932546

Brian Phegan 02 6040 7173