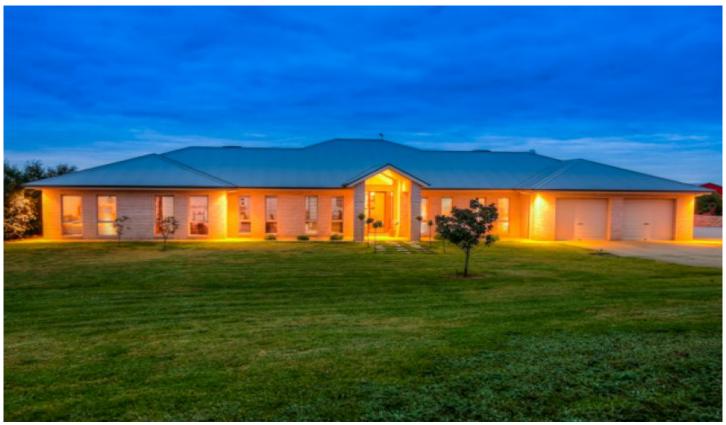

## 91 Alexandra Way Table Top NSW

## Highlights

Full-dress decor Integrated Hydronic heating Exhilarating Views Refreshing Salt Water Pool Stunning Alfresco Entertainment Exhaustive Extras Thorough planning Inspirational attention to detail

## Plus

Five garages plus workshop Town Services Comprehensive quality Organic Garden North Aspect picture windows Custom Design 302m2 (32.71sq) Tall Vaulted Ceilings 2.45 Ha (6 Acres)