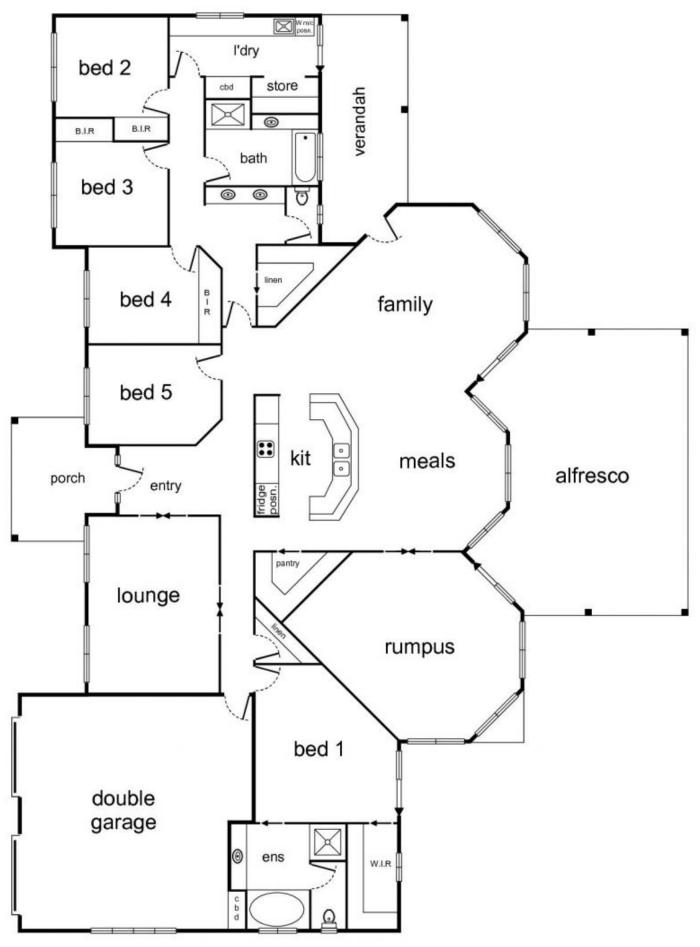

## 91 Alexandra Way Table Top NSW

## Highlights

Full-dress decor Integrated Hydronic heating Exhilarating Views Refreshing Salt Water Pool Stunning Alfresco Entertainment Exhaustive Extras Thorough planning Inspirational attention to detail

## Plus

Five garages plus workshop Town Services Comprehensive quality Organic Garden North Aspect picture windows Custom Design 302m2 (32.71sq) Tall Vaulted Ceilings 2.45 Ha (6 Acres)

## 5 📭 2 🖺 5 🗬

Price : \$ 750,000 Building Size : 302 sqm

Land Size : 2.45 ha View : https://w

: https://www.brianphegan.com.au/sale/ns w/murray-region/table-top/residential/ho

use/5932541

**Brian Phegan** 02 6040 7173

91 Alexandra Way Table Top