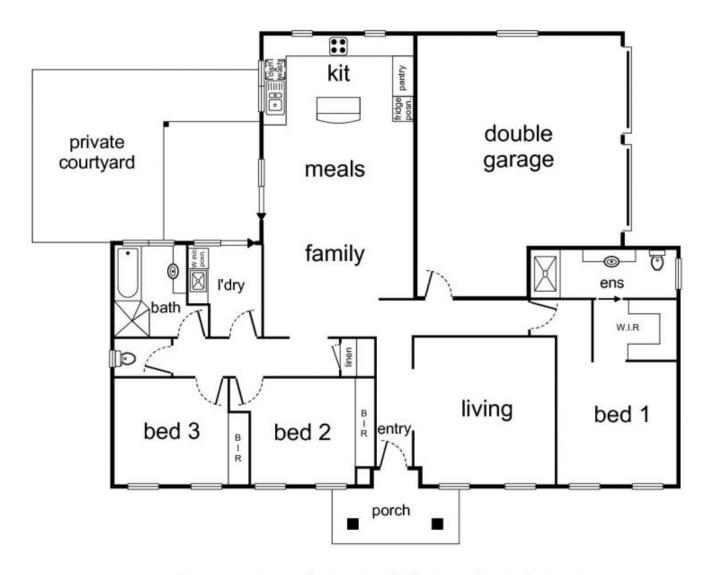

## 1/597 Heathwood Avenue Lavington NSW

## Highlights

Stylist contemporary Living
Sleek modern kitchen
Luxury en-suite WIR
Extra capacity bedrooms with mirrored robes
Private AI Fresco courtyard

Plus
North Facing
Choice of private court yards
Double over sized garages with remotes
Energy efficient
Low maintenance garden
Short Stroll to Lavington Square
Likely Rental \$350pw

3 📭 2 🖺 2 🖨

Price : \$ 295,000 Building Size : 145 sqm

View : https://www.brianphegan.com.au/sale/ns

w/murray-region/lavington/residential/to

wnhouse/5932533

**Brian Phegan** 02 6040 7173

1/597 Heathwood Ave, Lavington