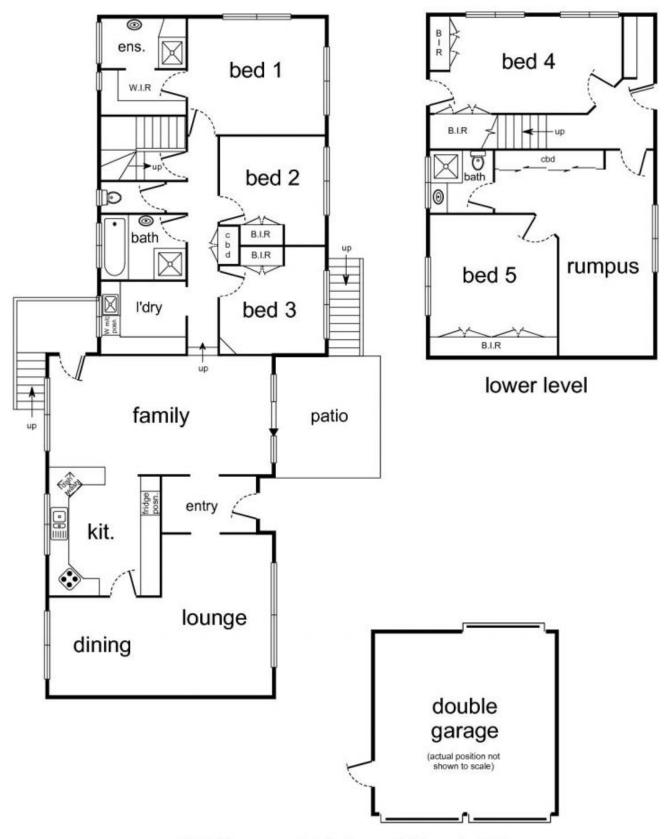

## 17 Sunset Drive Albury NSW

You'll Love

Calming Ambiance Quality fittings / High Spec Finishes Home Garden Connectivity Privacy

Plus

Teenage Heaven self contained living Guest wing with internal / External access Private garden rooms Serene comfort Situated in a Valued Neighborhood

5 📭 3 🖺 2 🗬

Price : \$ 410,000 Building Size : 239 sqm Land Size : 788 sqm

View

: https://www.brianphegan.com.au/sale/ns w/murray-region/albury/residential/hous

e/5932531

**Brian Phegan** 02 6040 7173

NB: All stated dimensions are approximate only & should not be taken as definite.

17 Sunset Drive, West Albury