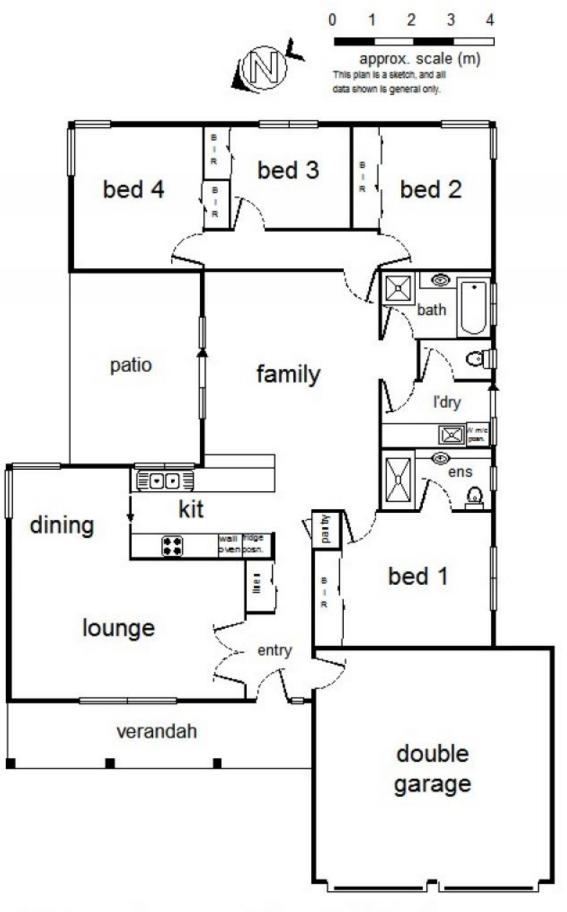

## 2 Prendergast Street Wodonga VIC

Highlights

Federation Park address Stunning red brick 2 Living areas Spacious plan throughout Ducted cooling, insulated Rear yard access

## 4 🛤 2 🚔 2 🚘

Price: \$ 315,000Building Size: 160 sqmLand Size: 935 sqmView: https://www.c/north-ea.

: https://www.brianphegan.com.au/sale/vi c/north-eastern/wodonga/residential/hou se/5932527

Brian Phegan 02 6040 7173

2 Prendergast Street Wodonga