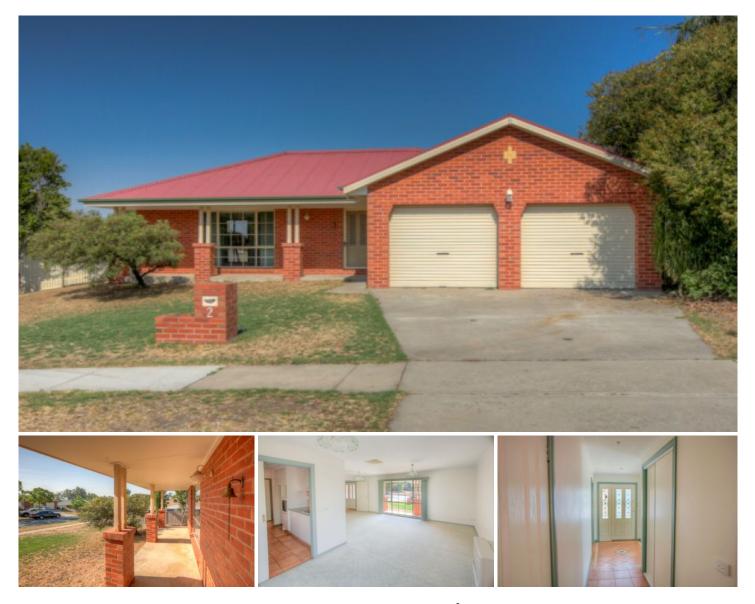

## 2 Prendergast Street Wodonga VIC

Highlights

Federation Park address Stunning red brick 2 Living areas Spacious plan throughout Ducted cooling, insulated Rear yard access

## 4 🛤 2 🚔 2 🚘

Price: \$ 315,000Building Size: 160 sqmLand Size: 935 sqmView: https://www.c/north-ea.

: https://www.brianphegan.com.au/sale/vi c/north-eastern/wodonga/residential/hou se/5932527

Brian Phegan 02 6040 7173

2 Prendergast Street Wodonga