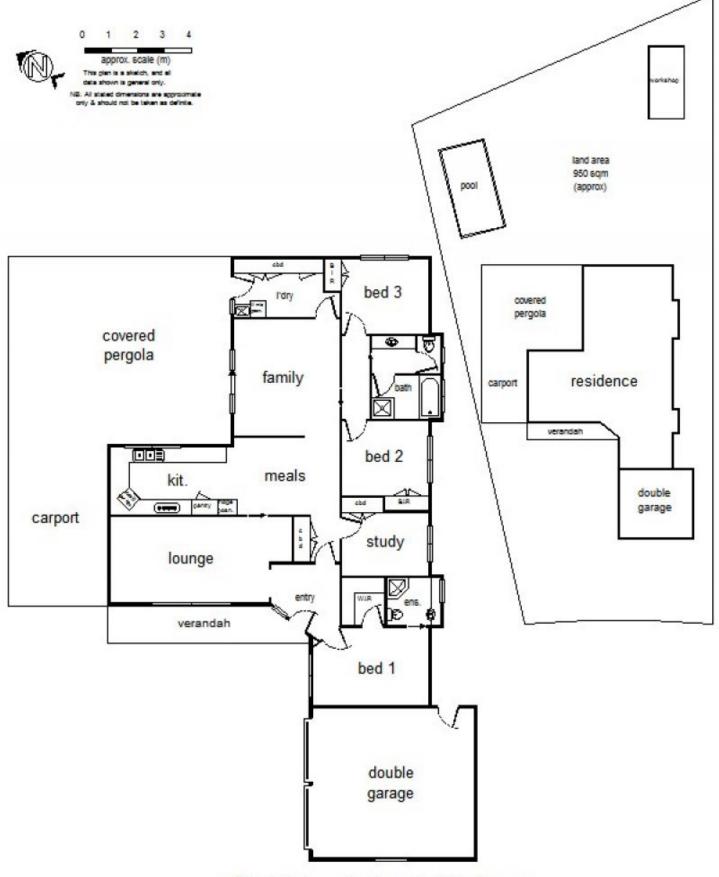

Offers amazing space in the four bedrooms, two living areas, floor plan.

All bedrooms with built in robes and ensuite to main.

Family room connects to specular undercover alfresco which overviews the generous salt water pool.

There is plenty of yard left for fun and games and a dedicated dad's Workshop

Drive through rear yard access.

Thoroughly comfortable feel. Gas hot water, ducted evaporative cooling, ducted heating, insulated.

Highlights

Wonderful position Family friendly yard 950m2 Outdoor undercover entertaining

## 4 🎮 2 🚔 5 🚘

| Price         | : \$ 355,000                                                                                      |
|---------------|---------------------------------------------------------------------------------------------------|
| Building Size | : 156 sqm                                                                                         |
| Land Size     | : 950 sqm                                                                                         |
| View          | : https://www.brianphegan.com.au/sale/vi<br>c/north-eastern/wodonga/residential/hou<br>se/5932522 |