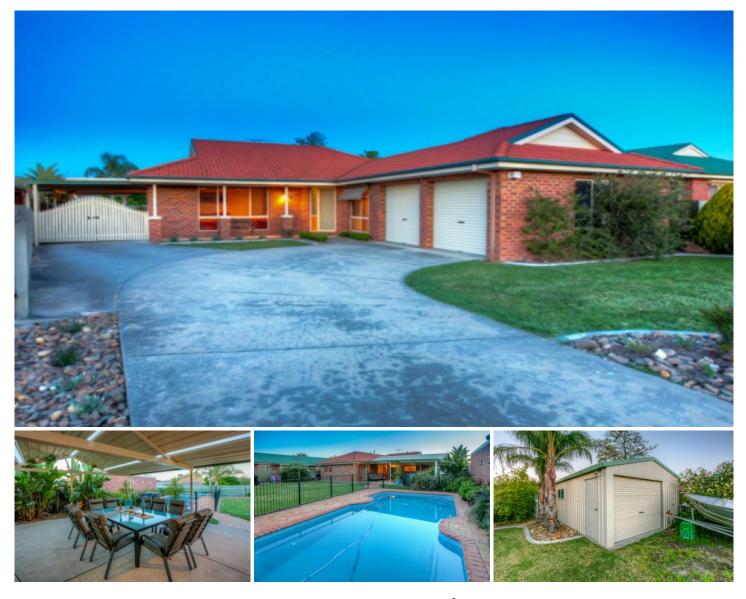

## 13 Edinburgh Circuit Wodonga VIC

Beautifully connected to the interest of all the family, friends and extended family. This property is situated in a quiet and wonderful neighborhood close to schools, shops and sport.

Offers amazing space in the four bedrooms, two living areas, floor plan.

All bedrooms with built in robes and ensuite to main.

Family room connects to specular undercover alfresco which overviews the generous salt water pool.

There is plenty of yard left for fun and games and a dedicated dad's Workshop

Drive through rear yard access.

Thoroughly comfortable feel. Gas hot water, ducted evaporative cooling, ducted heating, insulated.

Highlights

Wonderful position Family friendly yard 950m2 Outdoor undercover entertaining