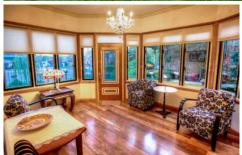

Double hung double glazed windows, Commissioned mosaic in spa en-suite Sun room / Library