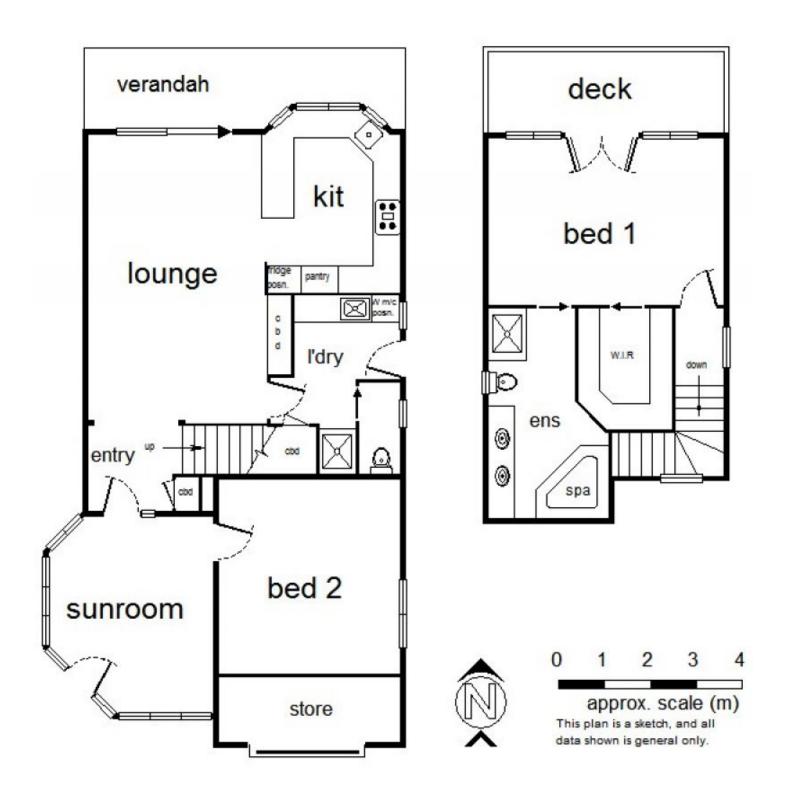

## **424 Crisp Street Albury NSW**

Quintessential refinement and beauty is offered with rare magnificence in scale.

This stunning Central Albury Townhouse is just beautiful.

Situated at the eastern end of Crisp Street, arguable one of Albury's finest, with North facing Terrace / Courtyard and alluring Cottage Garden.

Uncommon attention to detailed quality in planning finish and decor with an ambiance that is unforgettable .

Village vibe offers a short stroll to cafes, restaurants, and cultural precinct.

Sleek Kitchen, bay window servery, St George electric oven, gas hot plates

Double hung double glazed windows, Commissioned mosaic in spa en-suite Sun room / Library

## 2 🔄 2 🚍 1 🚍

Price : \$ 360,000 Building Size : 143 sqm Land Size : 250 sqm

View: https://www.brianphegan.com.au/sale/ns

w/murray-region/albury/residential/townh

ouse/5932518

**Brian Phegan** 02 6040 7173