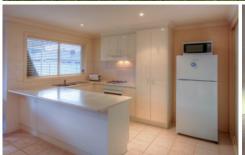

## Highlights

Spacious living set over one level open plan kitchen / living / dining space Over sized main bed with walk in robes - ensuite Three Bedrooms built in robes One of the Best Addresses Wodonga has to offer. Surrounded by Substantial Homes

## Plus

Natural gas appliances, electric oven Ideal flow for in / outdoor entertaining North facing yard Ducted cooling, insulated Fantastic Easterly Aspect