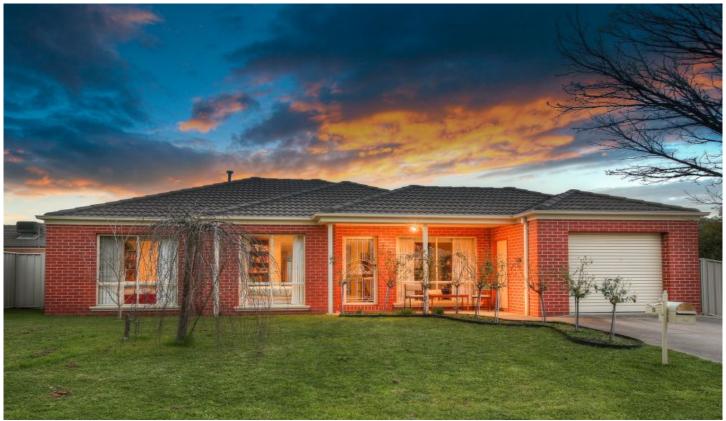

## 5 Nedlands Close Wodonga VIC

## Highlights

Spacious living set over one level open plan kitchen / living / dining space Over sized main bed with walk in robes - ensuite Three Bedrooms built in robes One of the Best Addresses Wodonga has to offer. Surrounded by Substantial Homes

## Plus

Natural gas appliances, electric oven Ideal flow for in / outdoor entertaining North facing yard Ducted cooling, insulated Fantastic Easterly Aspect