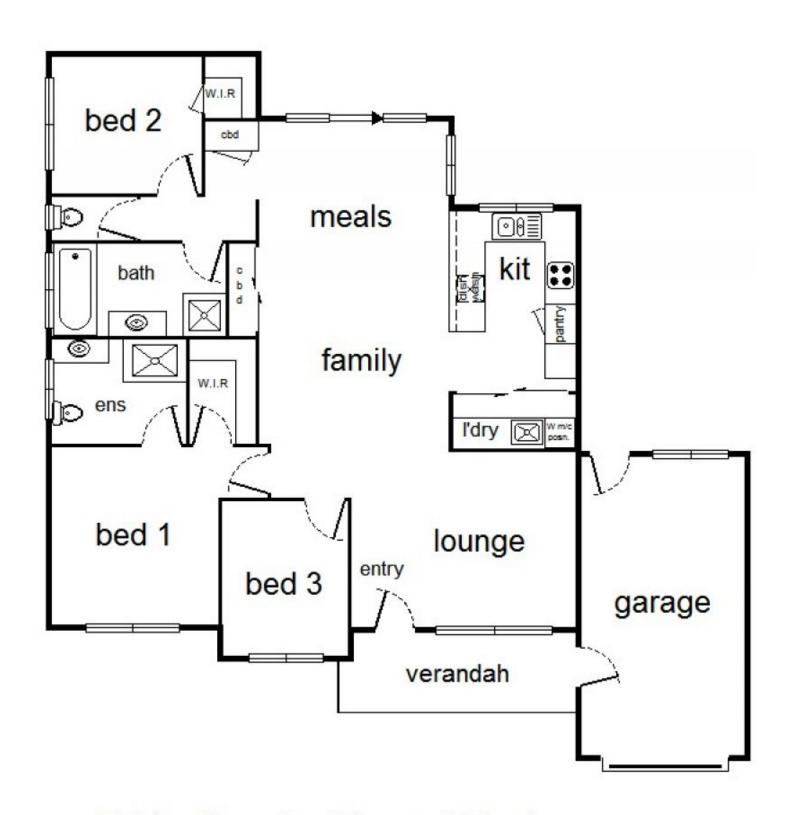

## Highlights

Spacious living set over one level open plan kitchen / living / dining space Over sized main bed with walk in robes - ensuite Three Bedrooms built in robes One of the Best Addresses Wodonga has to offer. Surrounded by Substantial Homes

## Plus

Natural gas appliances, electric oven Ideal flow for in / outdoor entertaining North facing yard Ducted cooling, insulated Fantastic Easterly Aspect

## 3 📭 2 🖺 1 🕰

Price : \$ 275,000 Building Size : 120 sqm

View : https://www.brianphegan.com.au/sale/vi c/north-eastern/wodonga/residential/hou

se/5932517

**Brian Phegan** 02 6040 7173

5 Nedlands Close Wodonga