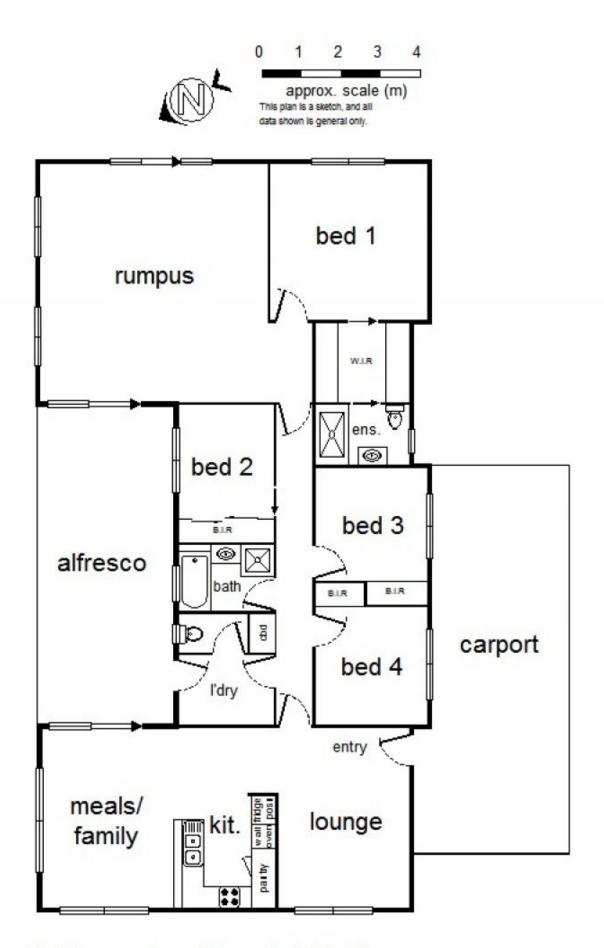

## **6 Coventry Court Wodonga VIC**

## Highlights

Four bedrooms, built in robes, walk in robes Double shower ensuite Impressive third living area Extra cupboard space Quiet court address Rental potential \$330pw

## Plus

North facing alfresco Marvelous 793M2 yard Gas appliances Ducted Air conditioning Beautifully presented Excellent connectivity to schools, shops and sports

## 4 📭 2 🖺 2 🖨

Price : \$ 297,000 Building Size : 166 sqm Land Size : 793 sqm

View : https://www.brianphegan.com.au/sale/vi

c/north-eastern/wodonga/residential/hou

se/5932512

**Brian Phegan** 02 6040 7173

6 Coventry Court, Wodonga