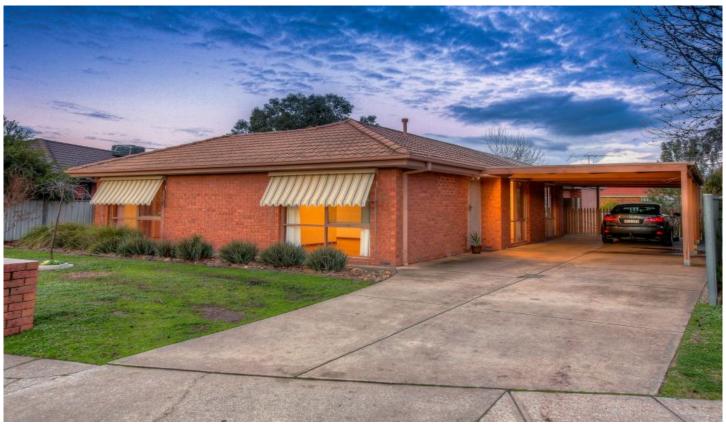

## **6 Coventry Court Wodonga VIC**

## Highlights

Four bedrooms, built in robes, walk in robes Double shower ensuite Impressive third living area Extra cupboard space Quiet court address Rental potential \$330pw

## Plus

North facing alfresco Marvelous 793M2 yard Gas appliances Ducted Air conditioning Beautifully presented Excellent connectivity to schools, shops and sports

## 4 📭 2 🖺 2 🖨

Price : \$ 297,000 Building Size : 166 sqm Land Size : 793 sqm

View : https://www.brianphegan.com.au/sale/vi

c/north-eastern/wodonga/residential/hou

se/5932512

**Brian Phegan** 02 6040 7173

6 Coventry Court, Wodonga