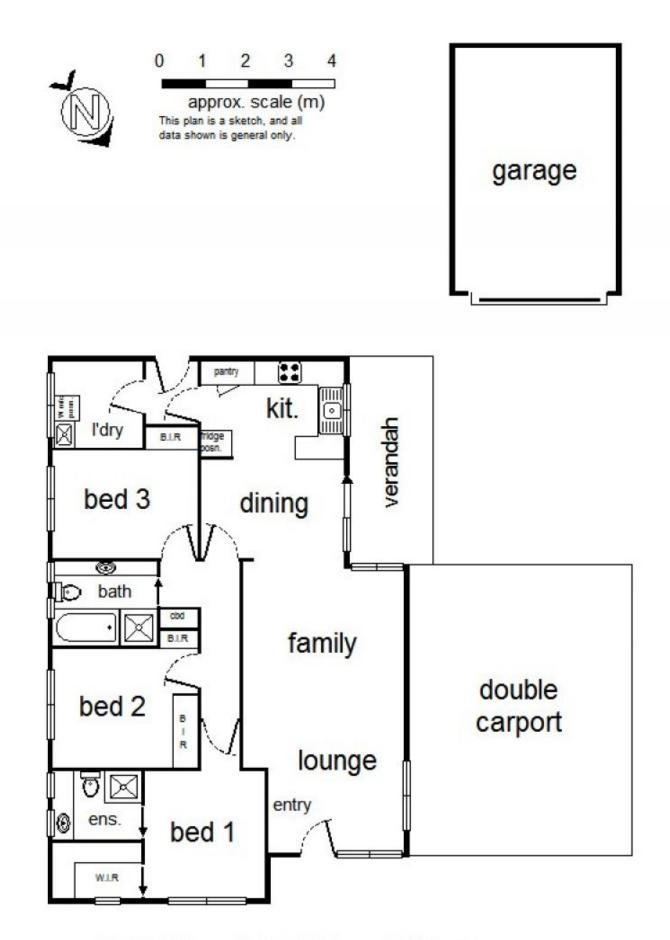

On offer behind the high brick fence is the attractive elevation of this three bedroom Brick Veneer tiled roof home. All bedrooms with built in robes master with walk in robes and en-suite, 80's bathroom and kitchen.

Ducted gas heating and evaporative cooling, solar, double carport, single garage. Offers great connectivity to schools, shops, sports fields, parkland.

If you are high on inspiration prepared to make some changes and want good value please consider.