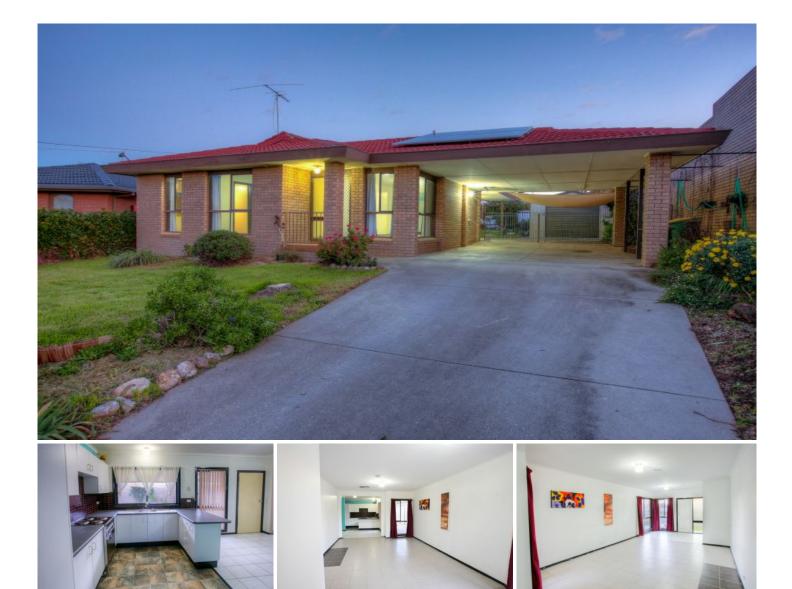

## 36 Waratah Way Wodonga VIC

## Highlights

If you are a little gifted with a paint brush and will not flinch at the thought of installing carpet or a floating floor this first Home Investment has good bones and is positioned in one of Wodonga's long standing premier estate "Parkland Estate".

On offer behind the high brick fence is the attractive elevation of this three bedroom Brick Veneer tiled roof home. All bedrooms with built in robes master with walk in robes and en-suite, 80's bathroom and kitchen.

Ducted gas heating and evaporative cooling, solar, double carport, single garage. Offers great connectivity to schools, shops, sports fields, parkland.

If you are high on inspiration prepared to make some changes and want good value please consider.