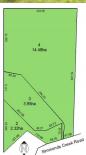

158 Lot 2, 3, 4 Simmonds Creek Road Tawonga South VIC

You'll Love

Lot 2, 2.32 Ha (5.8 acres) offers a mature Chestnut Grove, creek, access to bushland, Mountain views, Ideal Home sites

Lot 3, SOLD 3.95Ha (9.8 acres) ex Tea Plantation, access to Bushland, gently elevated, Great Mountain views and Home sites.

Lot 4, 14.4 Ha (36 acres) Part Mature Chestnut Grove, creek, part Bush and attractive grazing pasture, the most elevated .

Situated in the pristine and serene upper Kiewa Valley, only a few moments away from Mt Beauty Township, these self sustainable lifestyle holdings offer a rare opportunity. Often regarded as the epitome of a living style that offers freedom and connection to surrounding Mountains, Natural Bushland and Snow life.