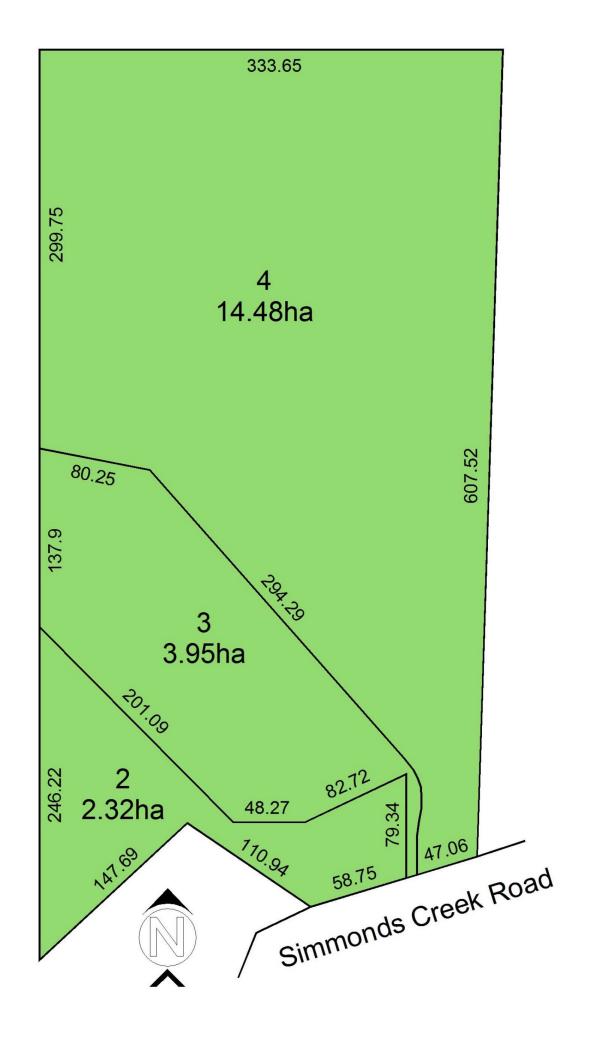

158 Lot 2, 3, 4 Simmonds Creek Road Tawonga South VIC

You'll Love

Lot 2, 2.32 Ha (5.8 acres) offers a mature Chestnut Grove, creek, access to bushland, Mountain views, Ideal Home sites

Lot 3, SOLD 3.95Ha (9.8 acres) ex Tea Plantation, access to Bushland, gently elevated, Great Mountain views and Home sites.

Lot 4, 14.4 Ha (36 acres) Part Mature Chestnut Grove, creek, part Bush and attractive grazing pasture, the most elevated .

Situated in the pristine and serene upper Kiewa Valley, only a few moments away from Mt Beauty Township, these self sustainable lifestyle holdings offer a rare opportunity. Often regarded as the epitome of a living style that offers freedom and connection to surrounding Mountains, Natural Bushland and Snow life.