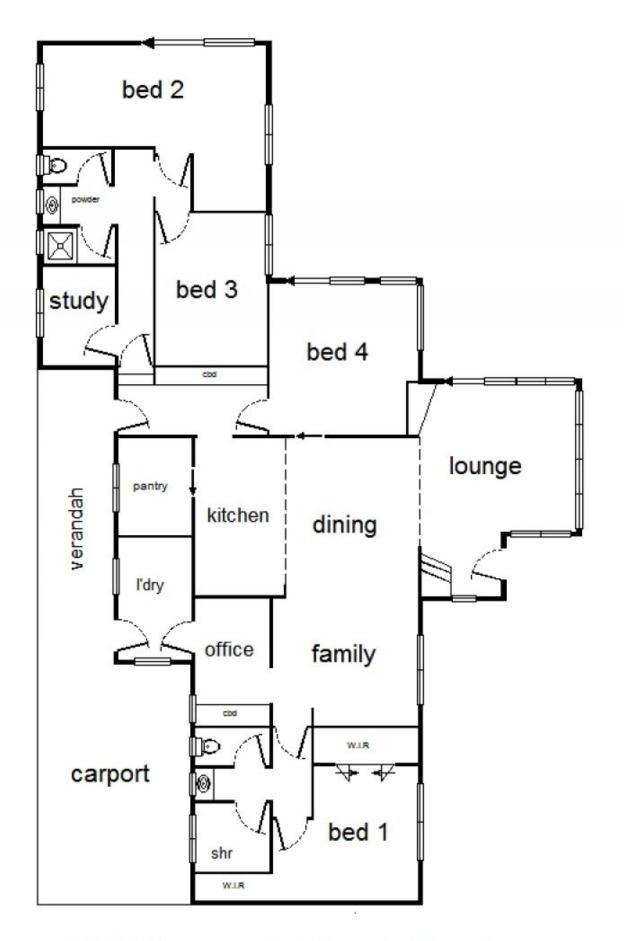

## 158 Simmonds Creek Road Tawonga South VIC

You'll Love

This impressive Hillside Residence inspired by the Beautiful and serene Mountain vista. Durable double brick construction together with tranquil and private space. Four generous Bedrooms BIR, WIR, En-suite, cozy Lounge, welcoming open space living, impressive and practical Kitchen with Butlers Pantry, Partnership Offices, warm Wood and zoned in Floor heating.