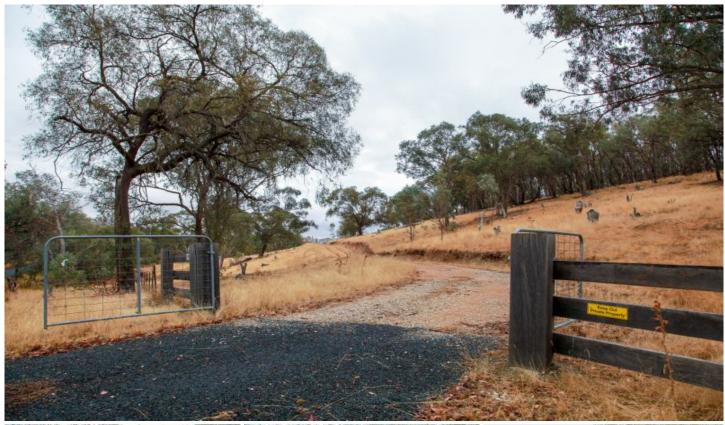

## 174 Jelbart Road Albury NSW

Highlights

7Ha ...... 17 acres
Peaceful, Serene, Calming
Power, sealed road, permanent dam,
Close to town,
Abundant wild life, excellent biodiversity

You'll love this property at Jelbart Road just off Jindera Gap......

You only have to drive a few minutes from Albury to be in the country so you get the best of both worlds. When you come to the front gate immediately you are in a peaceful place of native bush. Being a 300 m drive down the road to the house block means there is no traffic noise and you are in a world of your own looking over the landscape of Jindera with a beautiful north face. The block has been assessed by vegetation officers from the Murray CMA and rated as having high biodiversity - including such residences as over 21 native bird species, lace monitor, antichinus, echidna and a mob of kangaroos. The place is