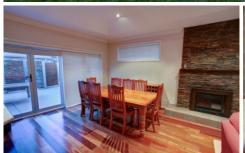

## Highlights

Popular East Albury Location Close to corner store and CBD Open Plan, Gas Log fire, tall ceilings Three spacious bedrooms BIR Remote L/U Garage, internal access Achievable Rent \$350pw

## Plus

Bi-fold Doors to entertainers Deck Sensational Chefs Kitchen Ducted R/C Heating & Cooling Must inspect opportunity Gas hot water Electric Stove