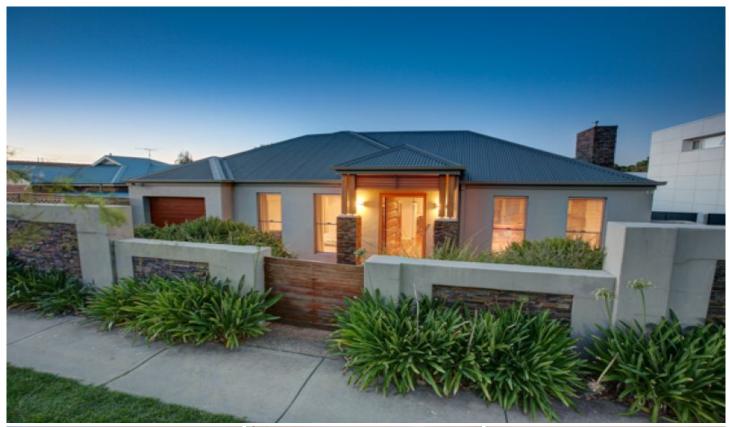

## 1 338 Norfolk Street Albury NSW

## Highlights

Popular East Albury Location Close to corner store and CBD Open Plan, Gas Log fire, tall ceilings Three spacious bedrooms BIR Remote L/U Garage, internal access Achievable Rent \$350pw

## Plus

Bi-fold Doors to entertainers Deck Sensational Chefs Kitchen Ducted R/C Heating & Cooling Must inspect opportunity Gas hot water Electric Stove

## 3 📭 1 🖺 1 😭

Price : \$ 350,000 Building Size : 125 sqm

View : https://www.brianphegan.com.au/sale/ns

w/murray-region/albury/residential/townh

ouse/5932502

**Brian Phegan** 02 6040 7173

1/338 Norfolk Street, Albury