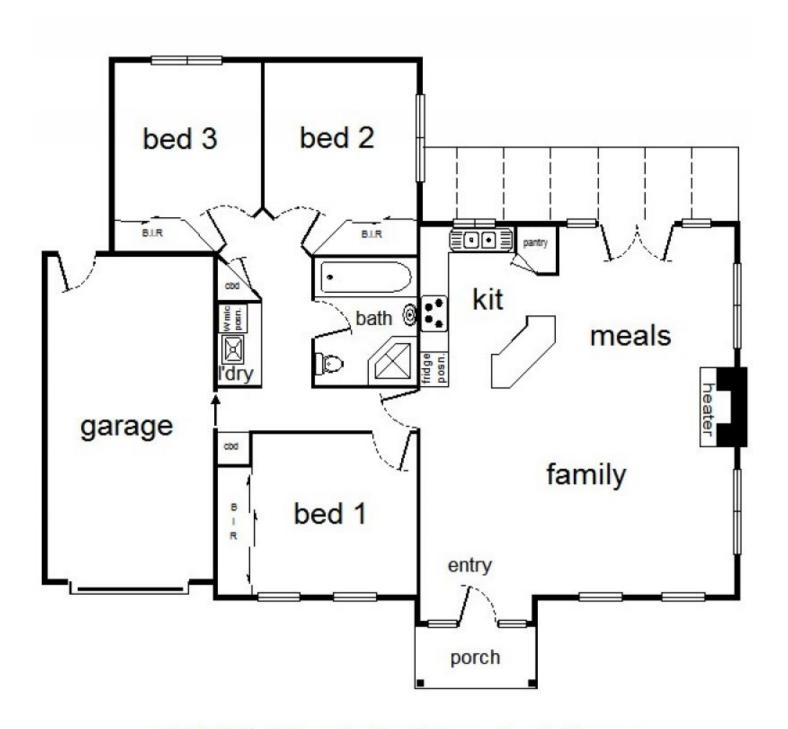

## Highlights

Popular East Albury Location Close to corner store and CBD Open Plan, Gas Log fire, tall ceilings Three spacious bedrooms BIR Remote L/U Garage, internal access Achievable Rent \$350pw

## Plus

Bi-fold Doors to entertainers Deck Sensational Chefs Kitchen Ducted R/C Heating & Cooling Must inspect opportunity Gas hot water Electric Stove