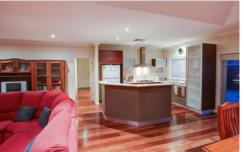

## Highlights

Popular East Albury Location Close to corner store and CBD Open Plan, Gas Log fire, tall ceilings Three spacious bedrooms BIR Remote L/U Garage, internal access Achievable Rent \$350pw

## Plus

Bi-fold Doors to entertainers Deck Sensational Chefs Kitchen Ducted R/C Heating & Cooling Must inspect opportunity Gas hot water Electric Stove