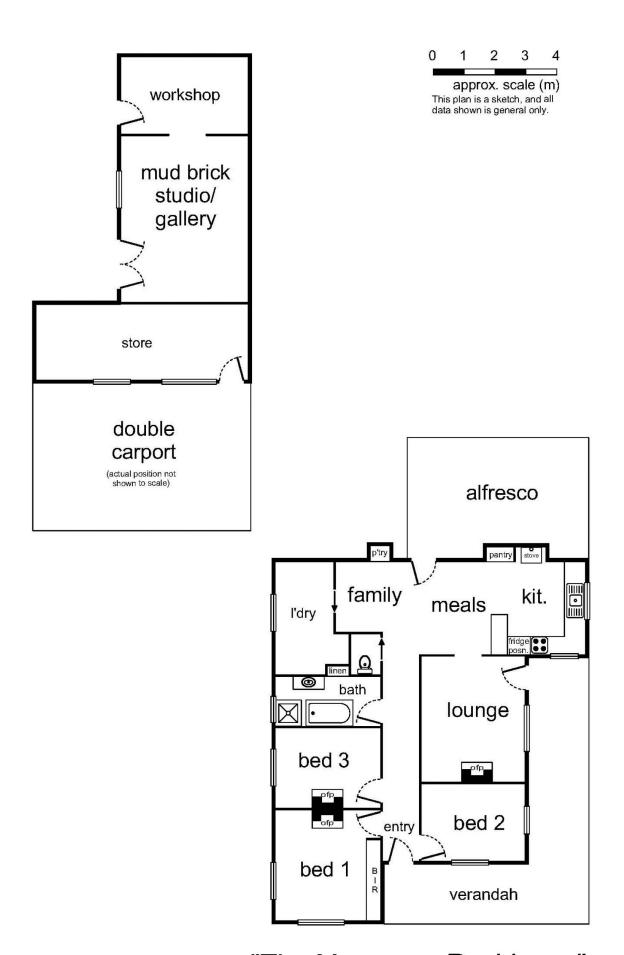

## 36 Kiewa East Road Tangambalanga VIC

Highlights

Arch an eyebrow for this collectors item, cica 1910 plus mud brick gallery/studio

The warmth charm and character cannot be overstated. Includes Murray Pine floors, 3.6 m (12ft) pressed metal ceilings, cornice and wall tops. 1.4m central hall sidelights, fan lights and lead lights, cast iron claw foot bath, 3 big bedrooms, back to back fireplaces, slow combustion stove, electric oven and dishwasher. Central heating, split system cooling, cedar lined skillions, and bull nose verandah.

Brick paved alfresco, walk to top shop town center, footie and pool, double carport, storage and rear lane access.

3 📭 1 🚆 2 🚘

Price : \$ 272,500 Building Size : 205 sqm

Land Size : 1763 sqm View : https://ww