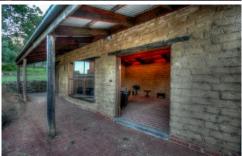

## 36 Kiewa East Road Tangambalanga VIC

Highlights

Arch an eyebrow for this collectors item, cica 1910 plus mud brick gallery/studio

The warmth charm and character cannot be overstated. Includes Murray Pine floors, 3.6 m (12ft) pressed metal ceilings, cornice and wall tops. 1.4m central hall sidelights, fan lights and lead lights, cast iron claw foot bath, 3 big bedrooms, back to back fireplaces, slow combustion stove, electric oven and dishwasher. Central heating, split system cooling, cedar lined skillions, and bull nose verandah.