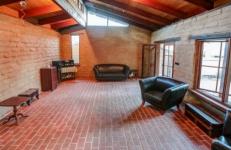

## 36 Kiewa East Road Tangambalanga VIC

Highlights

Arch an eyebrow for this collectors item, cica 1910 plus mud brick gallery/studio

The warmth charm and character cannot be overstated. Includes Murray Pine floors, 3.6 m (12ft) pressed metal ceilings, cornice and wall tops. 1.4m central hall sidelights, fan lights and lead lights, cast iron claw foot bath, 3 big bedrooms, back to back fireplaces, slow combustion stove, electric oven and dishwasher. Central heating, split system cooling, cedar lined skillions, and bull nose verandah.