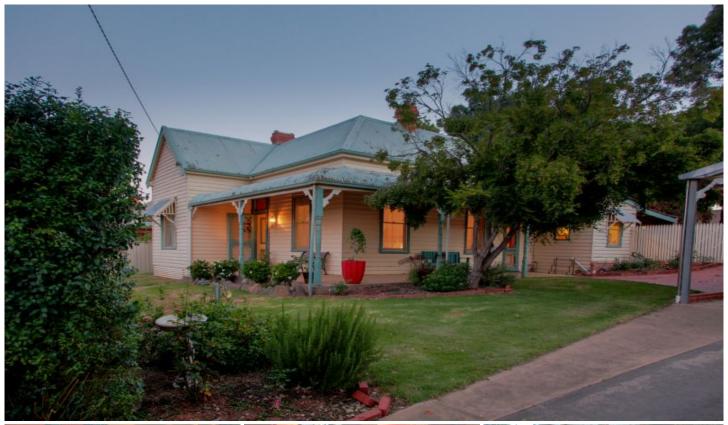

## 36 Kiewa East Road Tangambalanga VIC

Highlights

Arch an eyebrow for this collectors item, cica 1910 plus mud brick gallery/studio

The warmth charm and character cannot be overstated. Includes Murray Pine floors, 3.6 m (12ft) pressed metal ceilings, cornice and wall tops. 1.4m central hall sidelights, fan lights and lead lights, cast iron claw foot bath, 3 big bedrooms, back to back fireplaces, slow combustion stove, electric oven and dishwasher. Central heating, split system cooling, cedar lined skillions, and bull nose verandah.

Brick paved alfresco, walk to top shop town center, footie and pool, double carport, storage and rear lane access.

3 📭 1 🚆 2 🚘

Price : \$ 272,500 Building Size : 205 sqm

Land Size : 1763 sqm View : https://ww