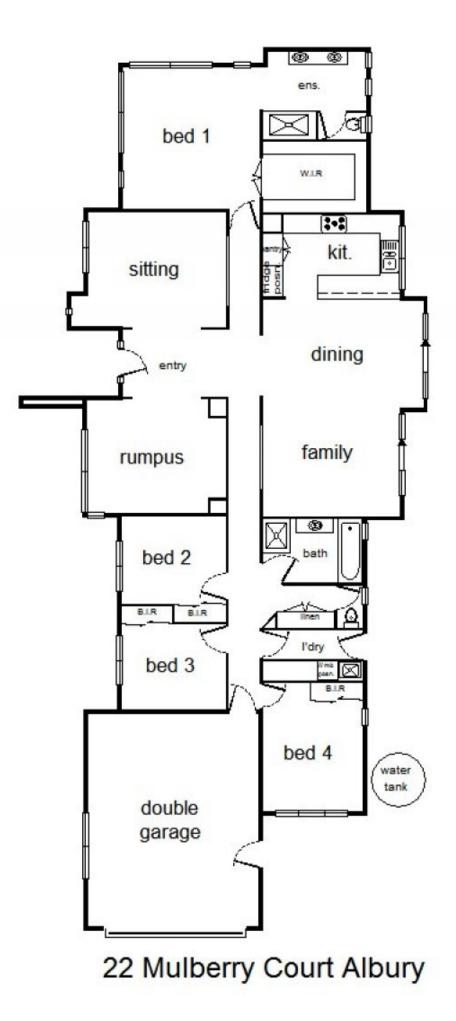

## 22 Mulberry Court Albury NSW

Highlights

Fast, CBD, Airport, University, Freeway, access Lovable, contemporary, stylish open living with timber floors Boutique, secure elevated Court

Plus

Custom, Caesar stone, quality appliances Kitchen Media Room, family with double doors opening onto large undercover Al fresco

Luxurious ensuite, large master bedroom with generously sized walk-in Robe

Energy efficient home with double glazed windows throughout

Lush private terraced low maintenance gardens

4 🛤 2 🚰 2 🚘

Price: \$ 527,000Building Size: 250 sqmLand Size: 1593 sqmView: https://www/murray-