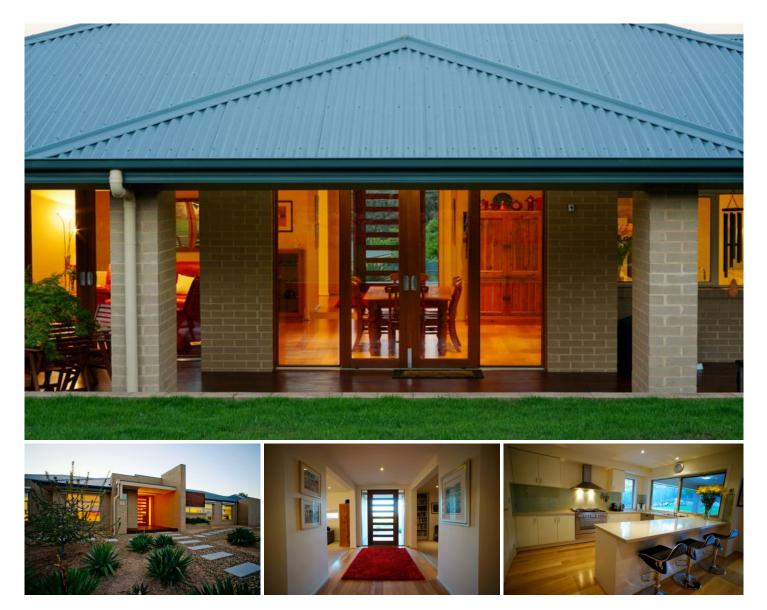

## 22 Mulberry Court Albury NSW

Highlights

Fast, CBD, Airport, University, Freeway, access Lovable, contemporary, stylish open living with timber floors Boutique, secure elevated Court

Plus

Custom, Caesar stone, quality appliances Kitchen Media Room, family with double doors opening onto large undercover Al fresco

Luxurious ensuite, large master bedroom with generously sized walk-in Robe

Energy efficient home with double glazed windows throughout

Lush private terraced low maintenance gardens

4 🛤 2 🚰 2 🚘

Price: \$ 527,000Building Size: 250 sqmLand Size: 1593 sqmView: https://www/murray-