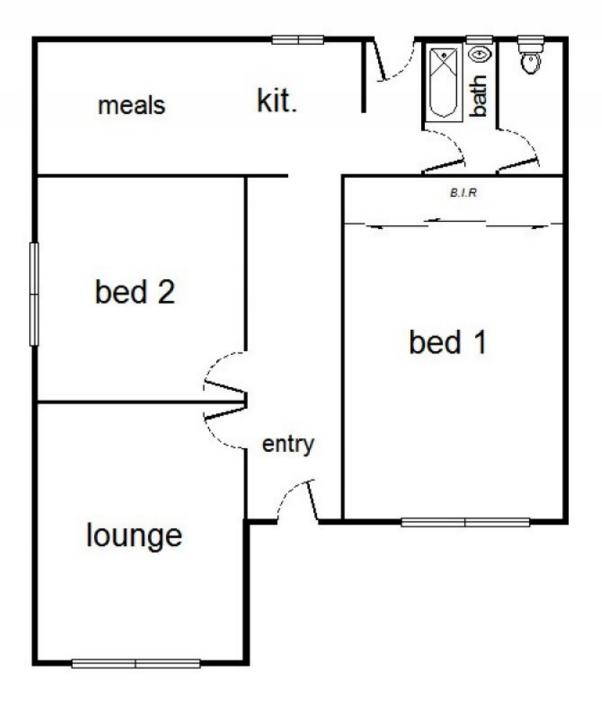

## 50 Vermont Street Wodonga VIC

You'll Love

The great central location 709M2 Ability to develop so close to Wodonga Hospital Possibility to renovate, current rent \$185pw Just a great first home, 2 bedrooms, 1 bathroom